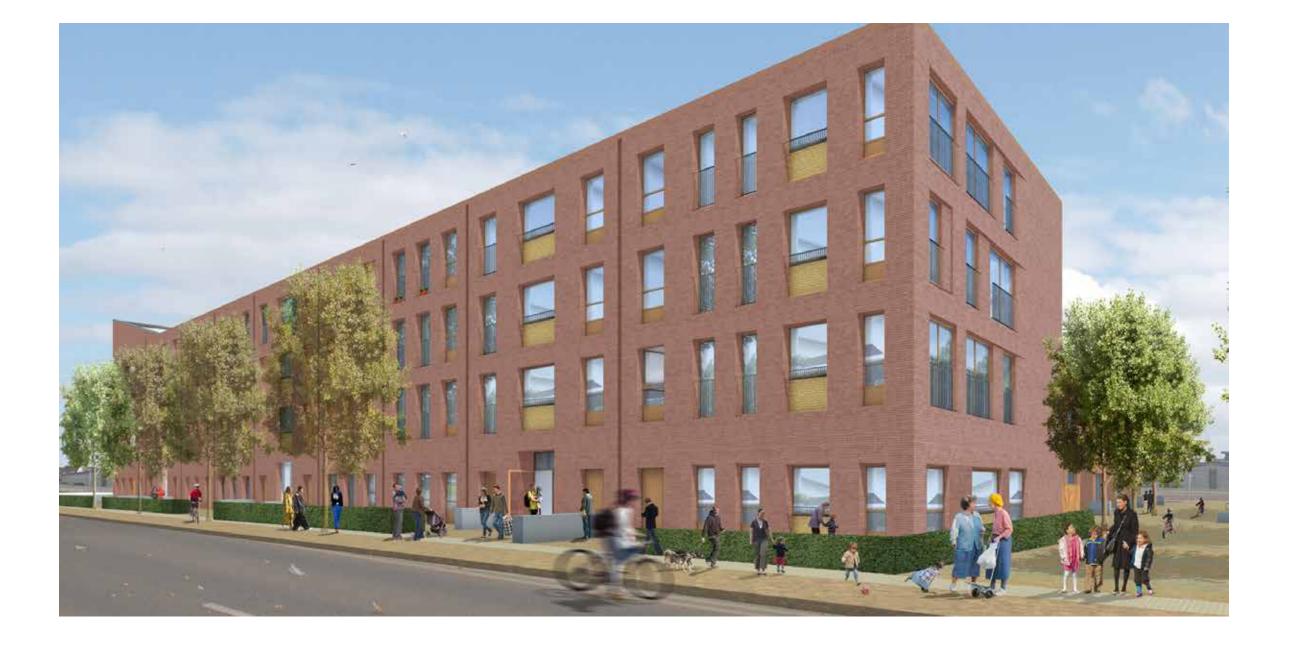

The proposed designs aim to take on elements of the existing Portobello character, such as the rhythm created with window projections on the traditional tenements and the use of materials in the brick kilns, while working to create the sense of enclosure and successful street frontage that Fishwives Causeway is currently lacking.

## Design Inspirations

Brick will be used imaginitvely, inspired by the Portobello brick kilns and traditional basket weaving.

A contemporary take on the treatment of window and door reveals as seen on local tenements and 20th century buildings.