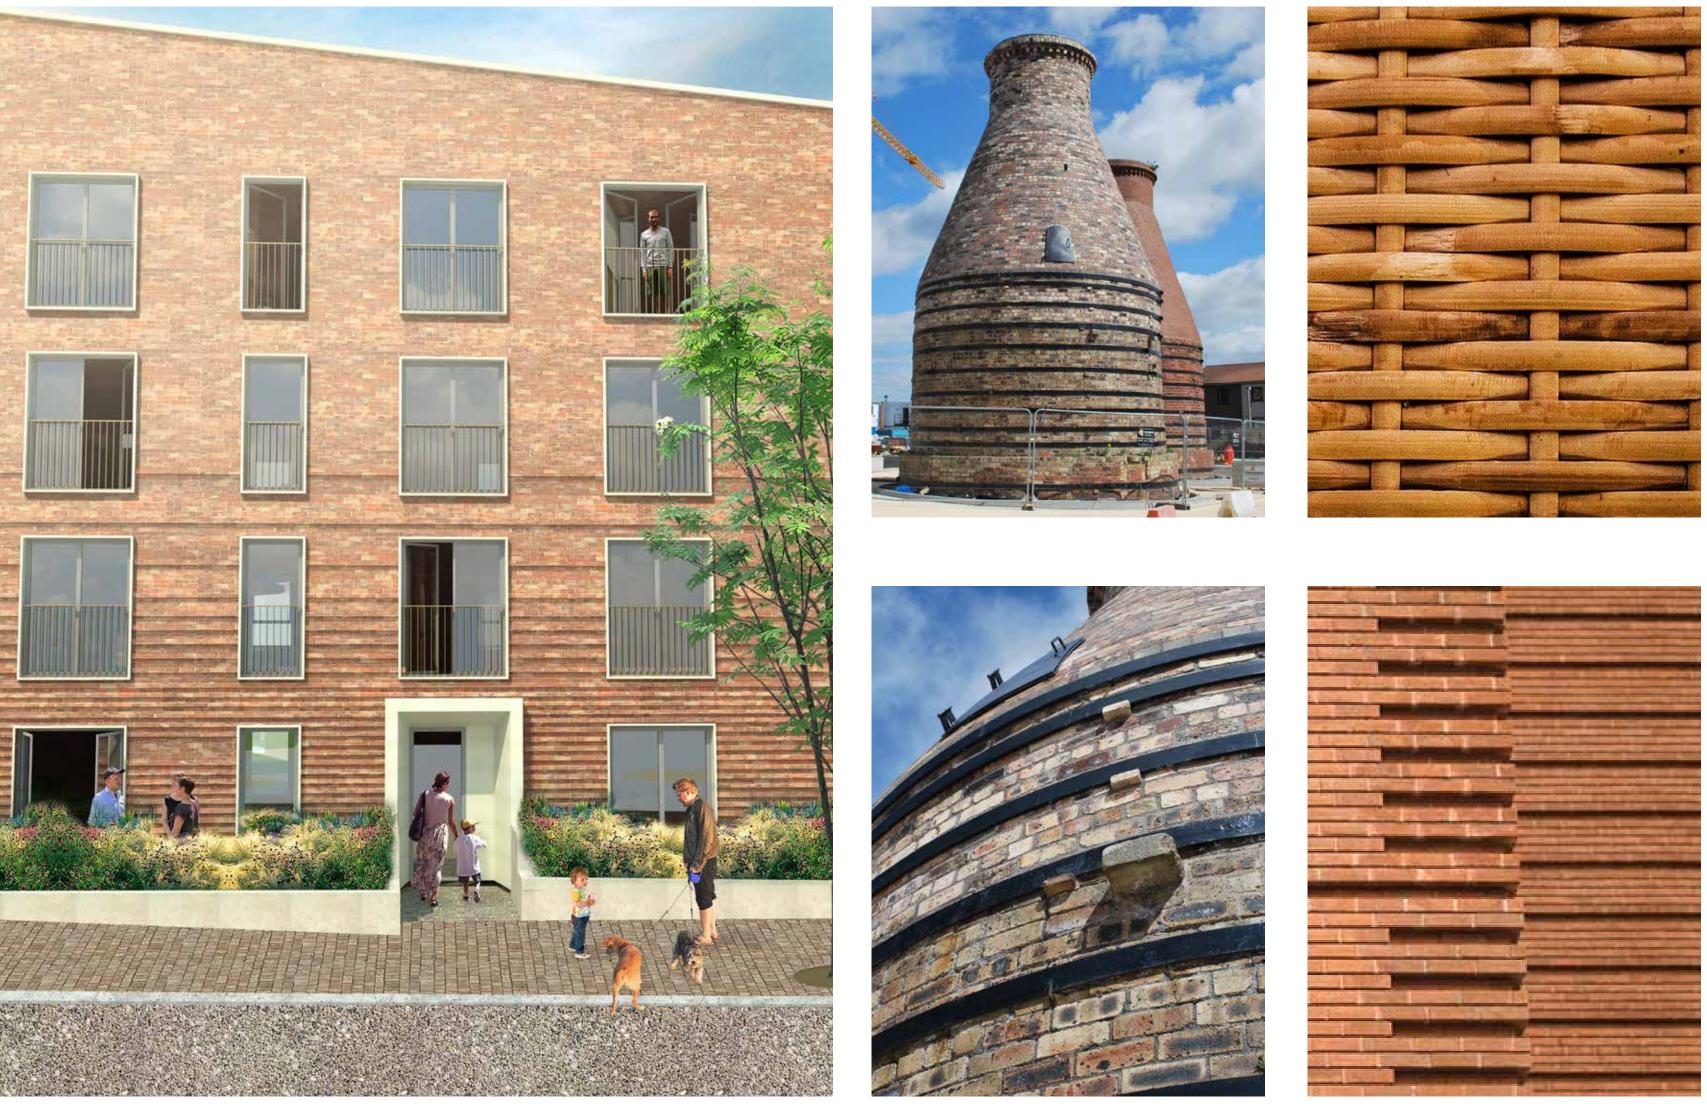

The proposed designs aim to take on elements of the existing Portobello character, such as the rhythm created with window projections on the traditional tenements and the use of materials in the brick kilns, while working to create the sense of enclosure and successful street frontage that Fishwives Causeway is currently lacking.

## Design Inspirations

Brick will be used imaginitvely, inspired by the Portobello brick kilns and traditional basket weaving.

A contemporary take on the treatment of window and door reveals as seen on local tenements and 20th century buildings.