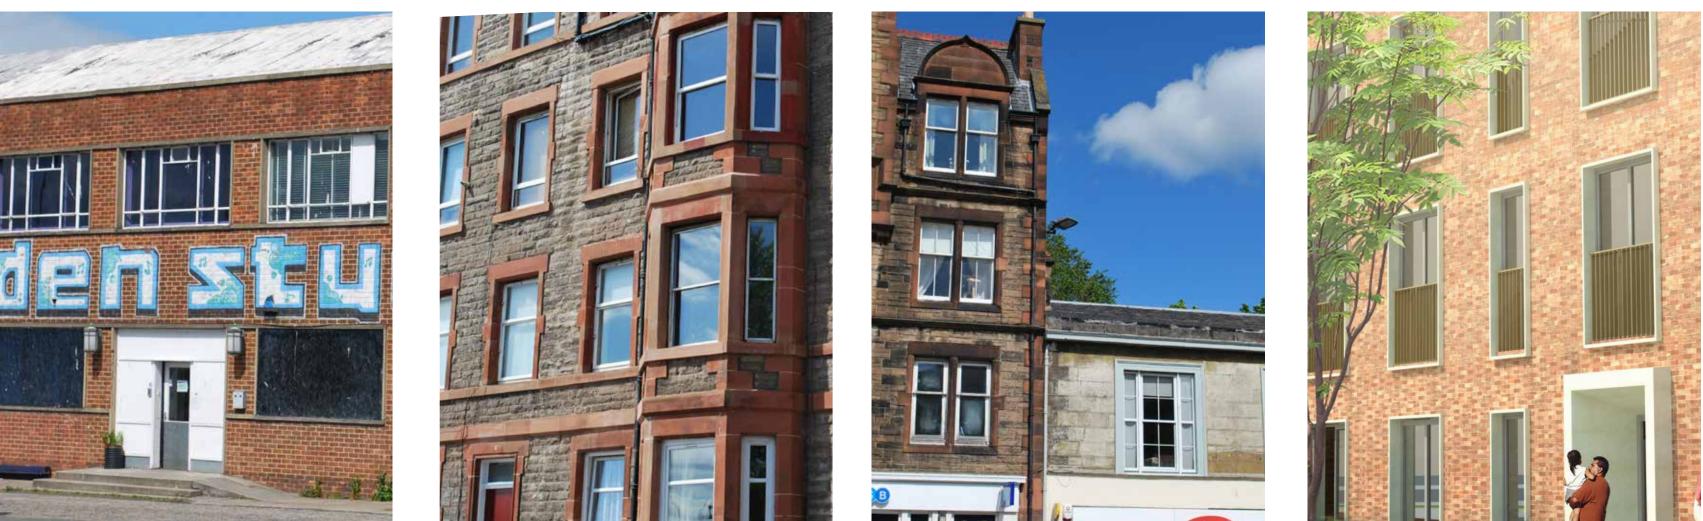

The proposed designs aim to take on elements of the existing Portobello character, such as the rhythm created with window projections on the traditional tenements and the use of materials in the brick kilns, while working to create the sense of enclosure and successful street frontage that Fishwives Causeway is currently lacking.

## Design Inspirations

Brick will be used imaginitvely, inspired by the Portobello brick kilns and traditional basket weaving.

A contemporary take on the treatment of window and door reveals as seen on local tenements and 20th century buildings.