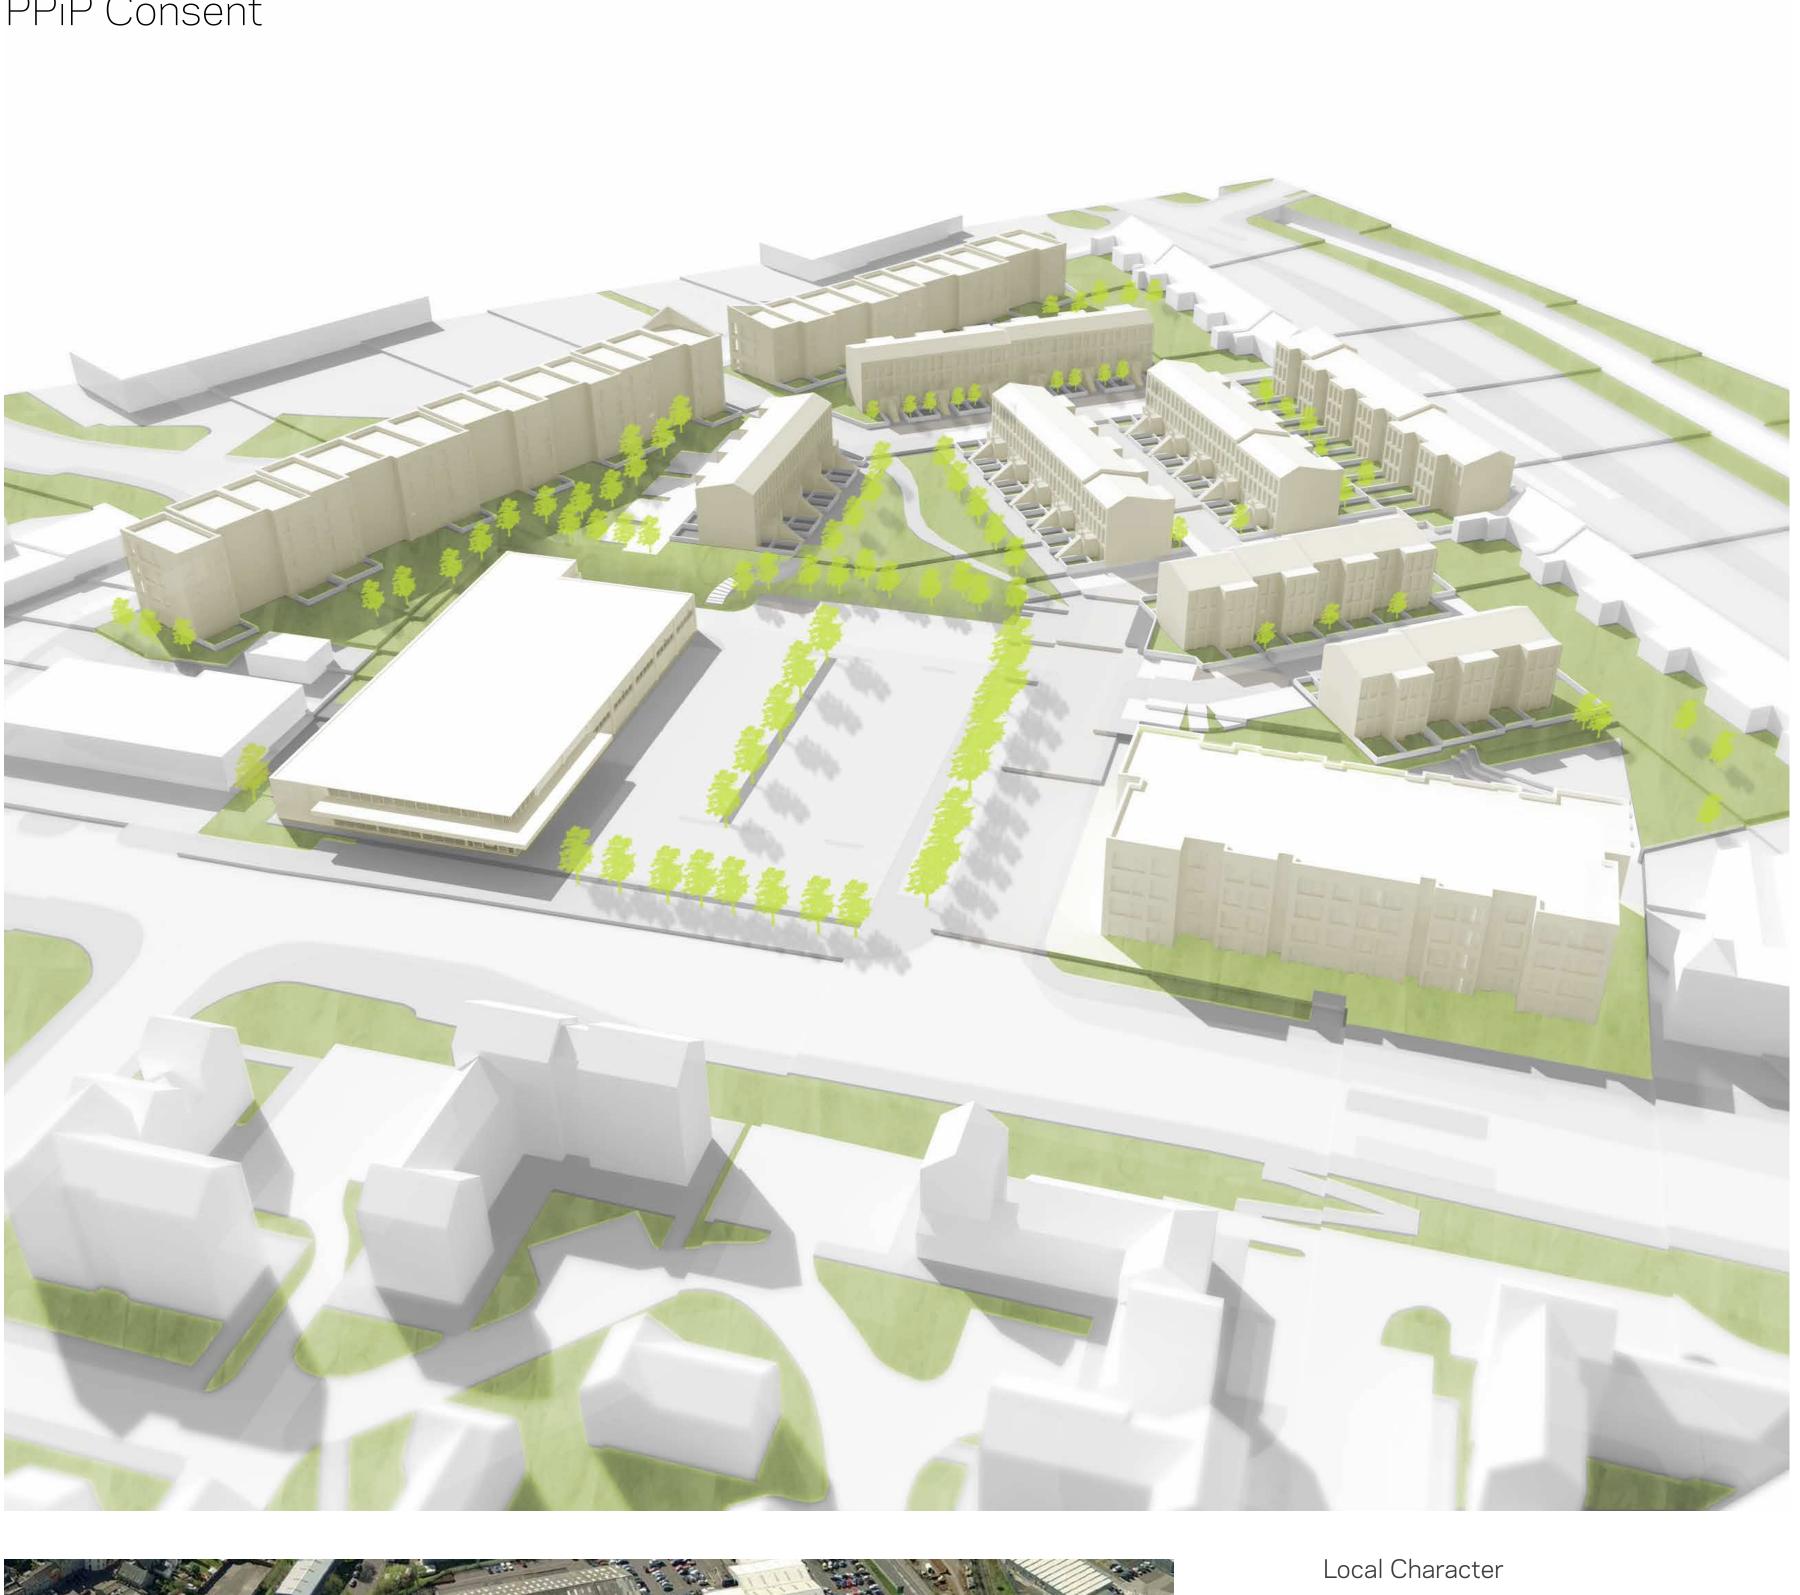

## Proposed Ground Floor Plan

The built character of Portobello is varied in age and style. The local area is made up of tenements, terraced housing, villas, light industrial units and modern interventions and also includes more unique elements such as the brick kilns near the promenade.

Fishwives Causeway is currently predominantly an industrial area but is fronted on the High Street by a traditional tenement and boasts stunning views towards Arthur's Seat in the West and the Firth of Forth in the East.

The proposed designs aim to take on elements of the existing Portobello character, such as the rhythm created with window projections on the traditional tenements and the use of materials in the brick kilns, while working to create the sense of enclosure and successful street frontage that Fishwives Causeway is currently lacking.