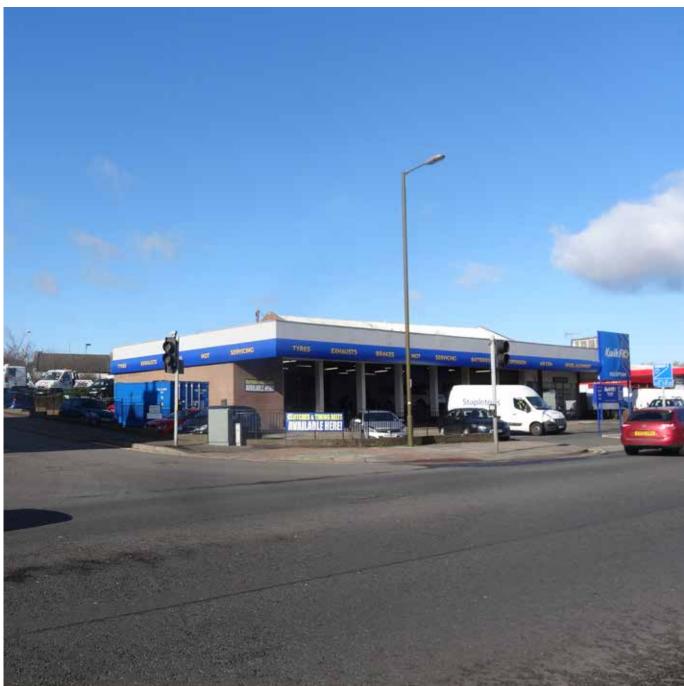

Fishwives Causeway is currently predominantly an industrial area but is fronted on the High Street by a traditional tenement and boasts stunning views towards Arthur's Seat in the West and the Firth of Forth in the East.

The proposed designs aim to take on elements of the existing Portobello character, such as the rhythm created with window projections on the traditional tenements and the use of materials in the brick kilns, while working to create the sense of enclosure and successful street frontage that Fishwives Causeway is currently lacking.