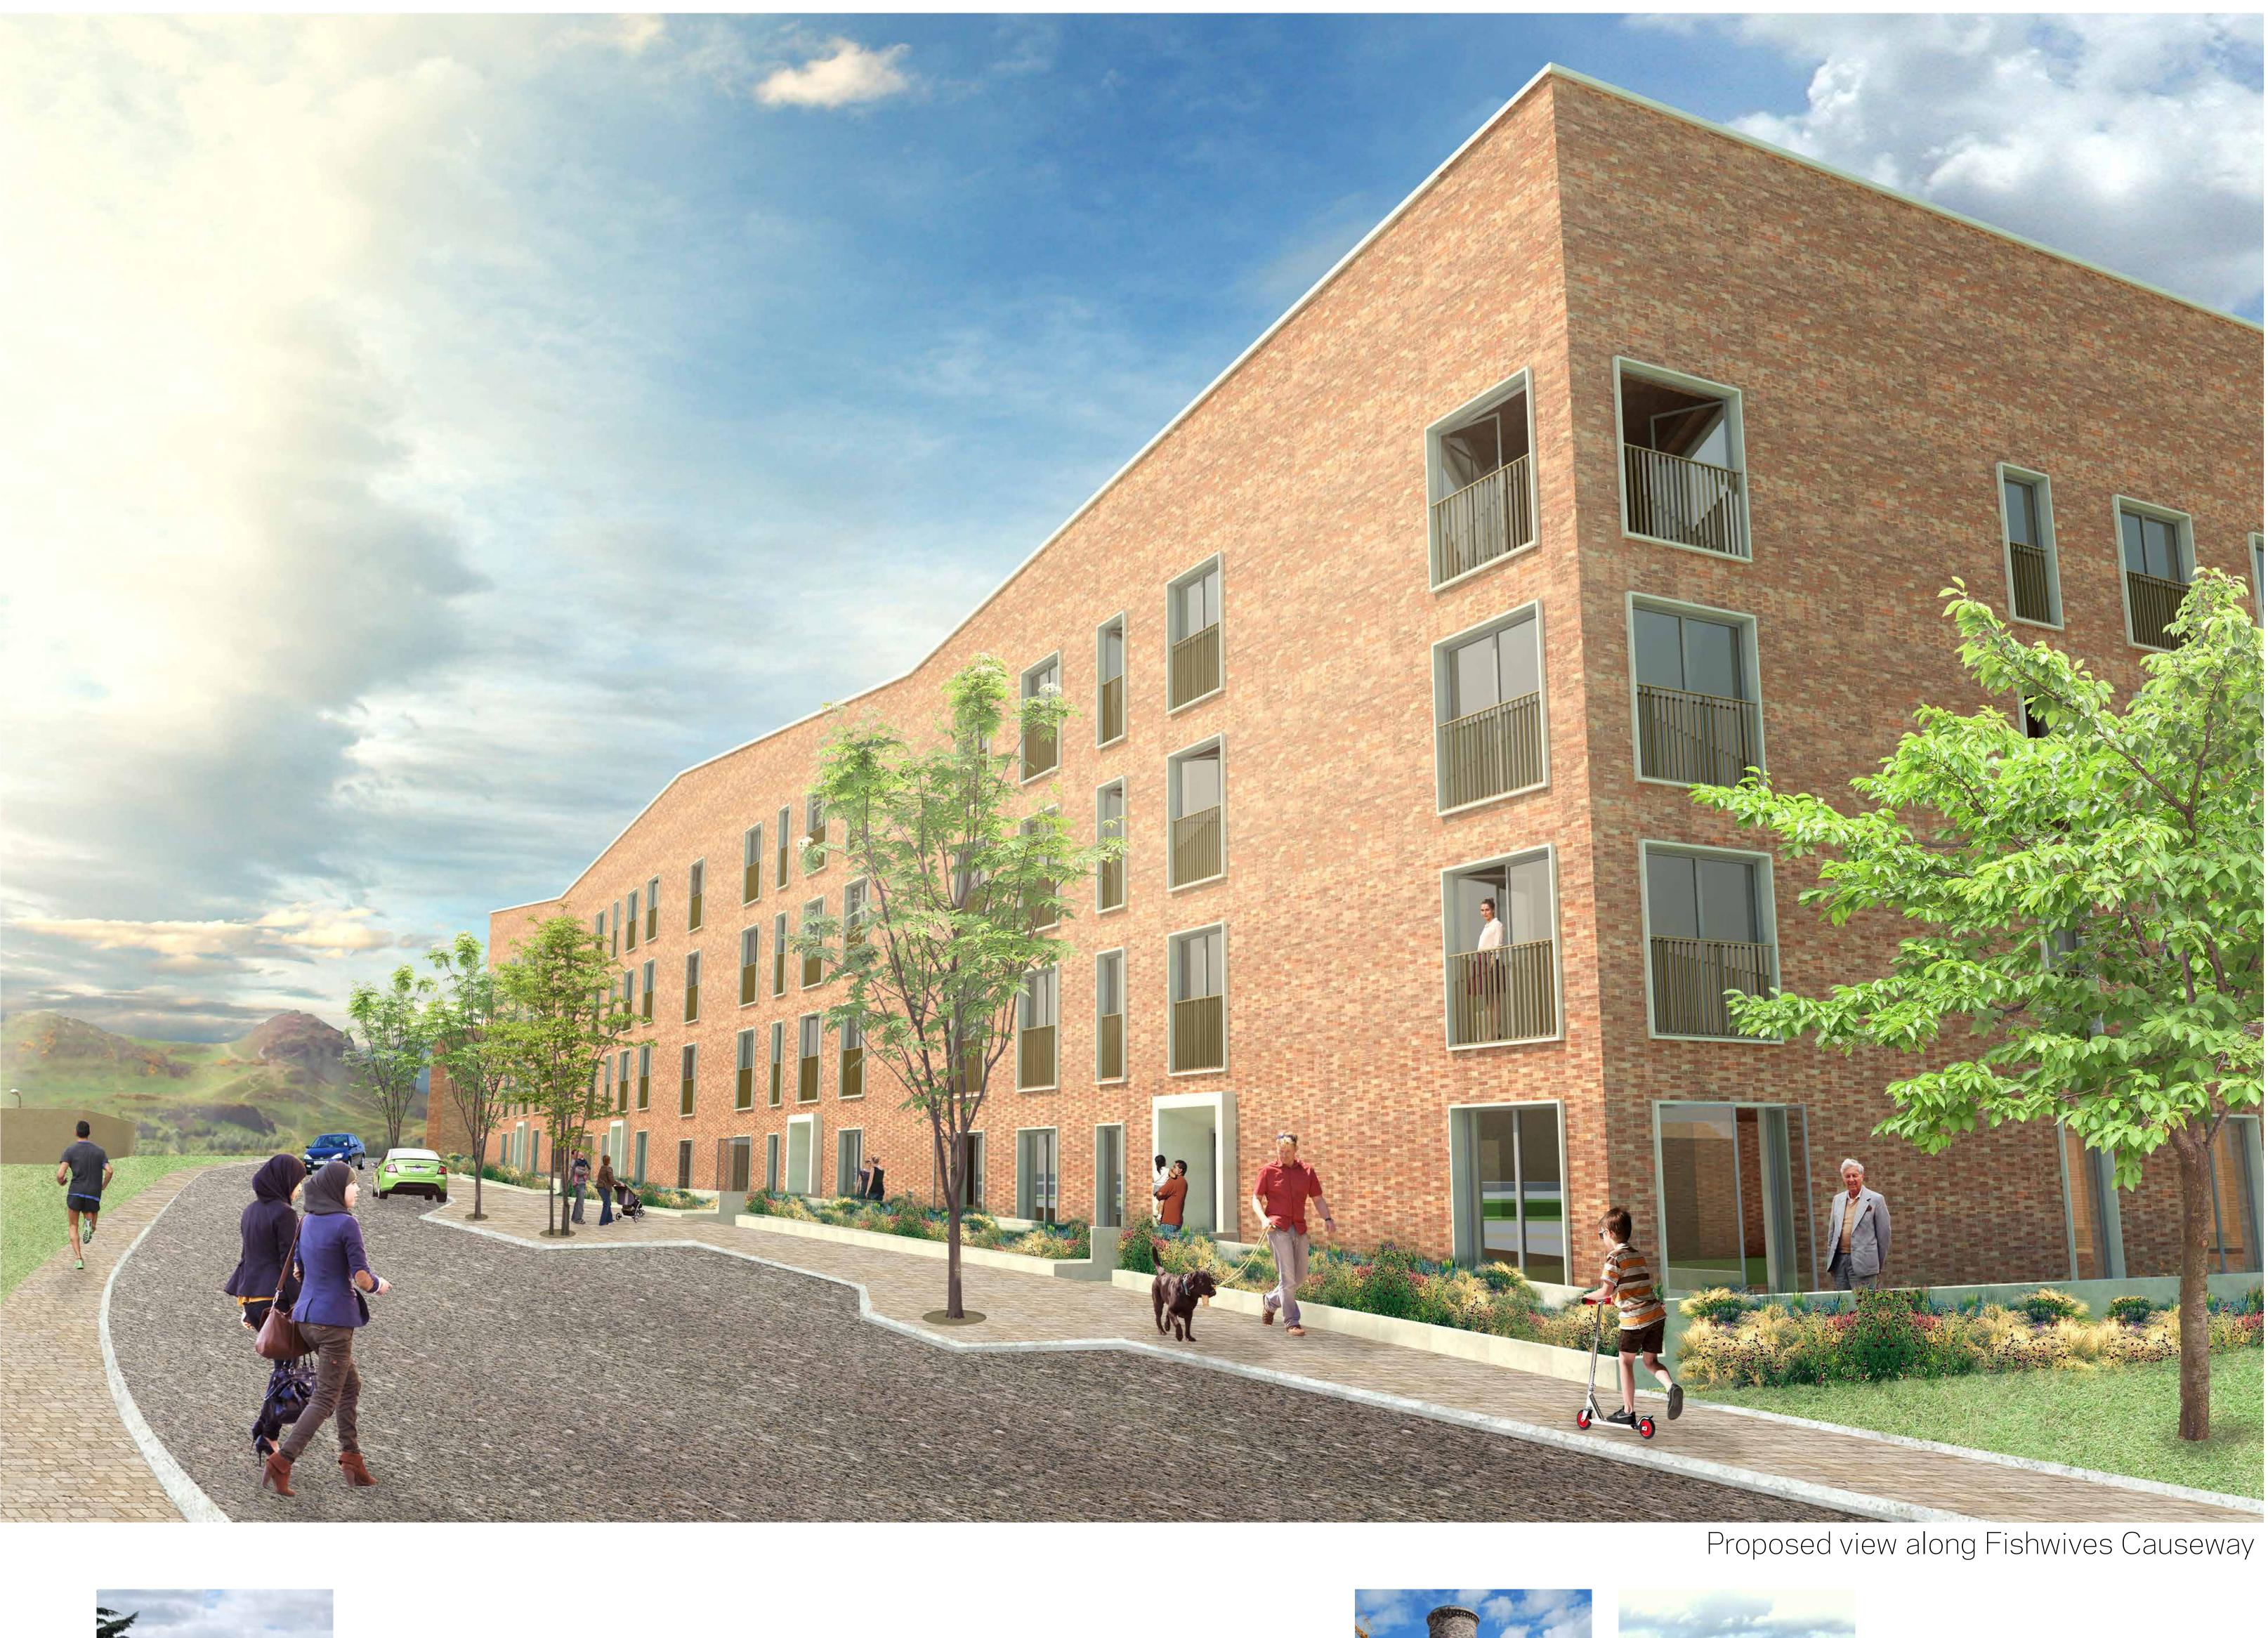

Fishwives Causeway is currently predominantly an industrial area but is fronted on the High Street by a traditional tenement and boasts stunning views towards Arthur's Seat in the West and the Firth of Forth in the East.

The proposed designs aim to take on elements of the existing Portobello character, such as the rhythm created with window projections on the traditional tenements and the use of materials in the brick kilns, while working to create the sense of enclosure and successful street frontage that Fishwives Causeway is currently lacking.