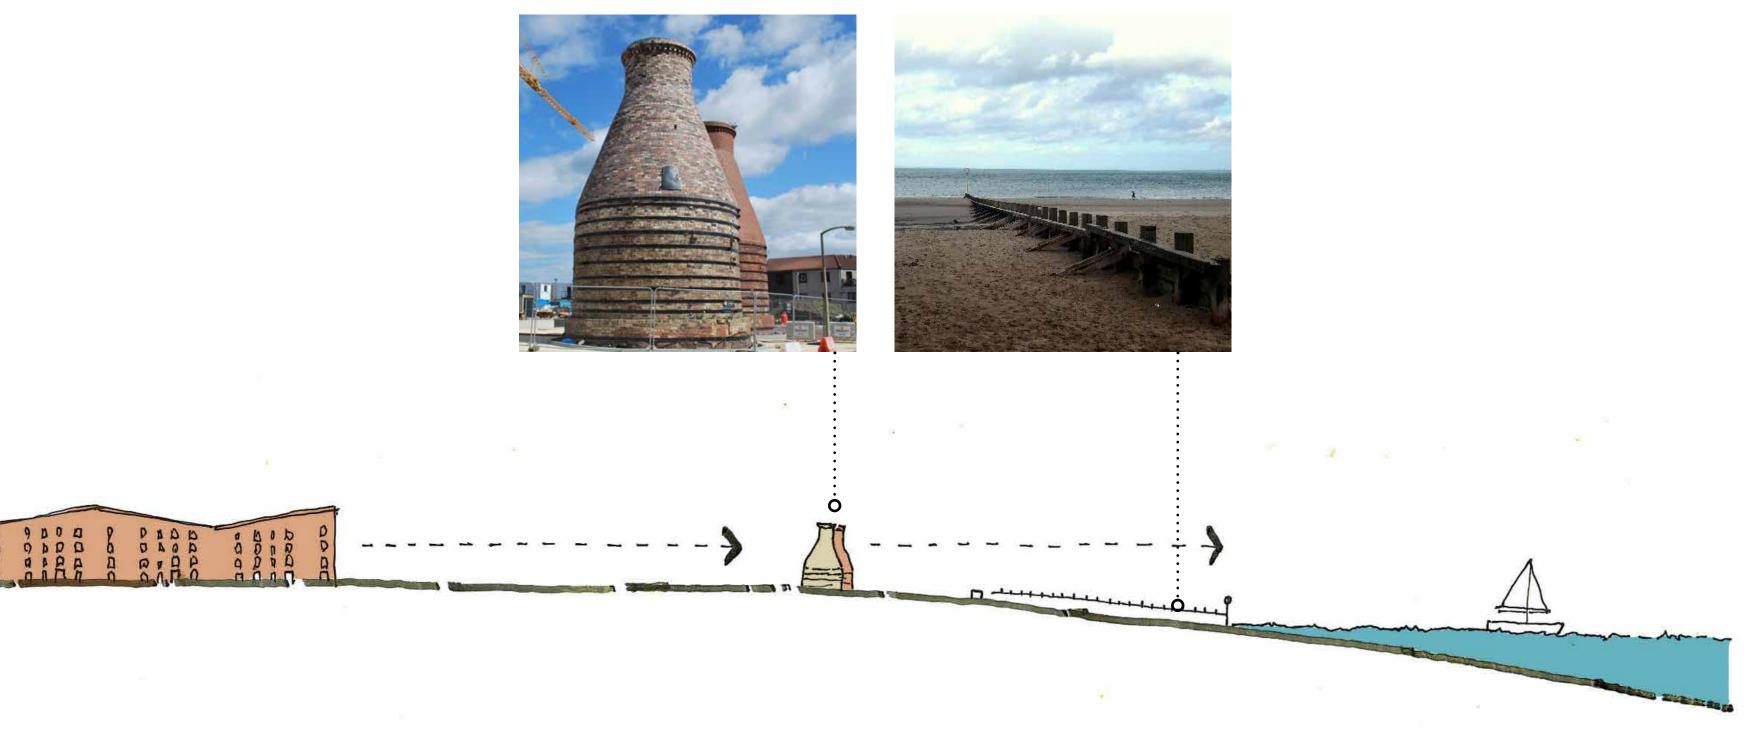

The proposed designs aim to take on elements of the existing Portobello character, such as the rhythm created with window projections on the traditional tenements and the use of materials in the brick kilns, while working to create the sense of enclosure and successful street frontage that Fishwives Causeway is currently lacking.

## Design Inspirations

Brick will be used imaginitvely, inspired by the Portobello brick kilns and traditional basket weaving.

A contemporary take on the treatment of window and door reveals as seen on local tenements and 20th century buildings.