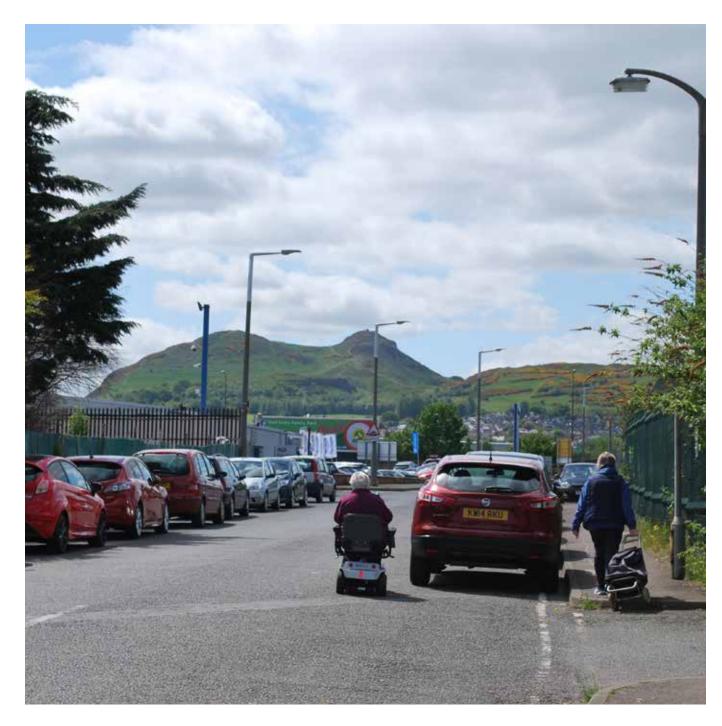

Fishwives Causeway is currently predominantly an industrial area but is fronted on the High Street by a traditional tenement and boasts stunning views towards Arthur's Seat in the West and the Firth of Forth in the East.

#### Landscape

Planting will be natural and use local species inspired by the view to Arthur's seat.

High quality hard landscaping will help define public and private space.