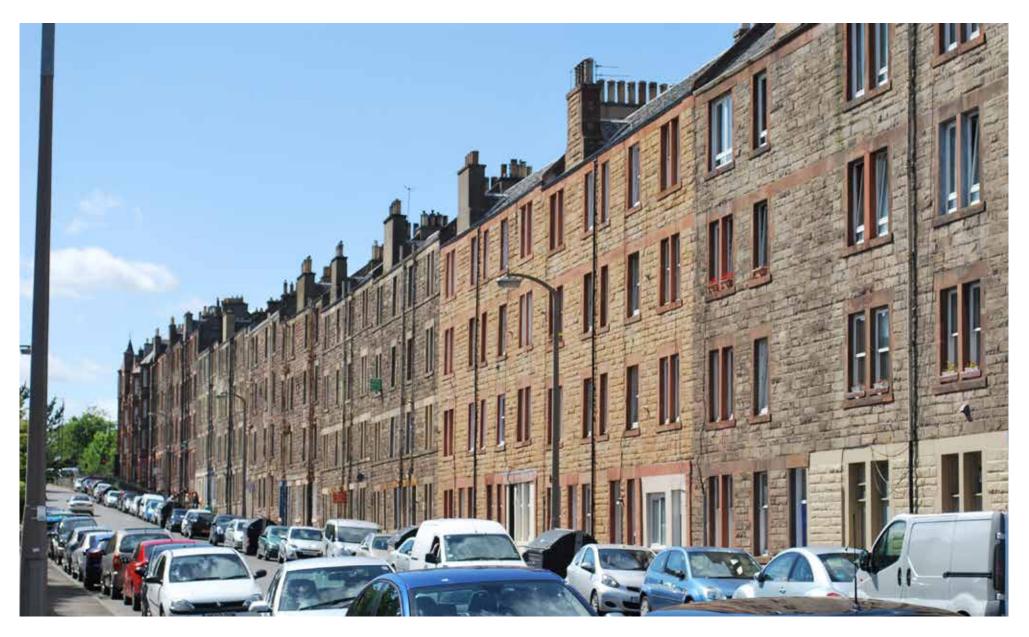

## Proposed Ground Floor Plan

The built character of Portobello is varied in age and style. The local area is made up of tenements, terraced housing, villas, light industrial units and modern interventions and also includes more unique elements such as the brick kilns near the promenade.

The proposed designs aim to take on elements of the existing Portobello character, such as the rhythm created with window projections on the traditional tenements and the use of materials in the brick kilns, while working to create the sense of enclosure and successful street frontage that Fishwives Causeway is currently lacking.