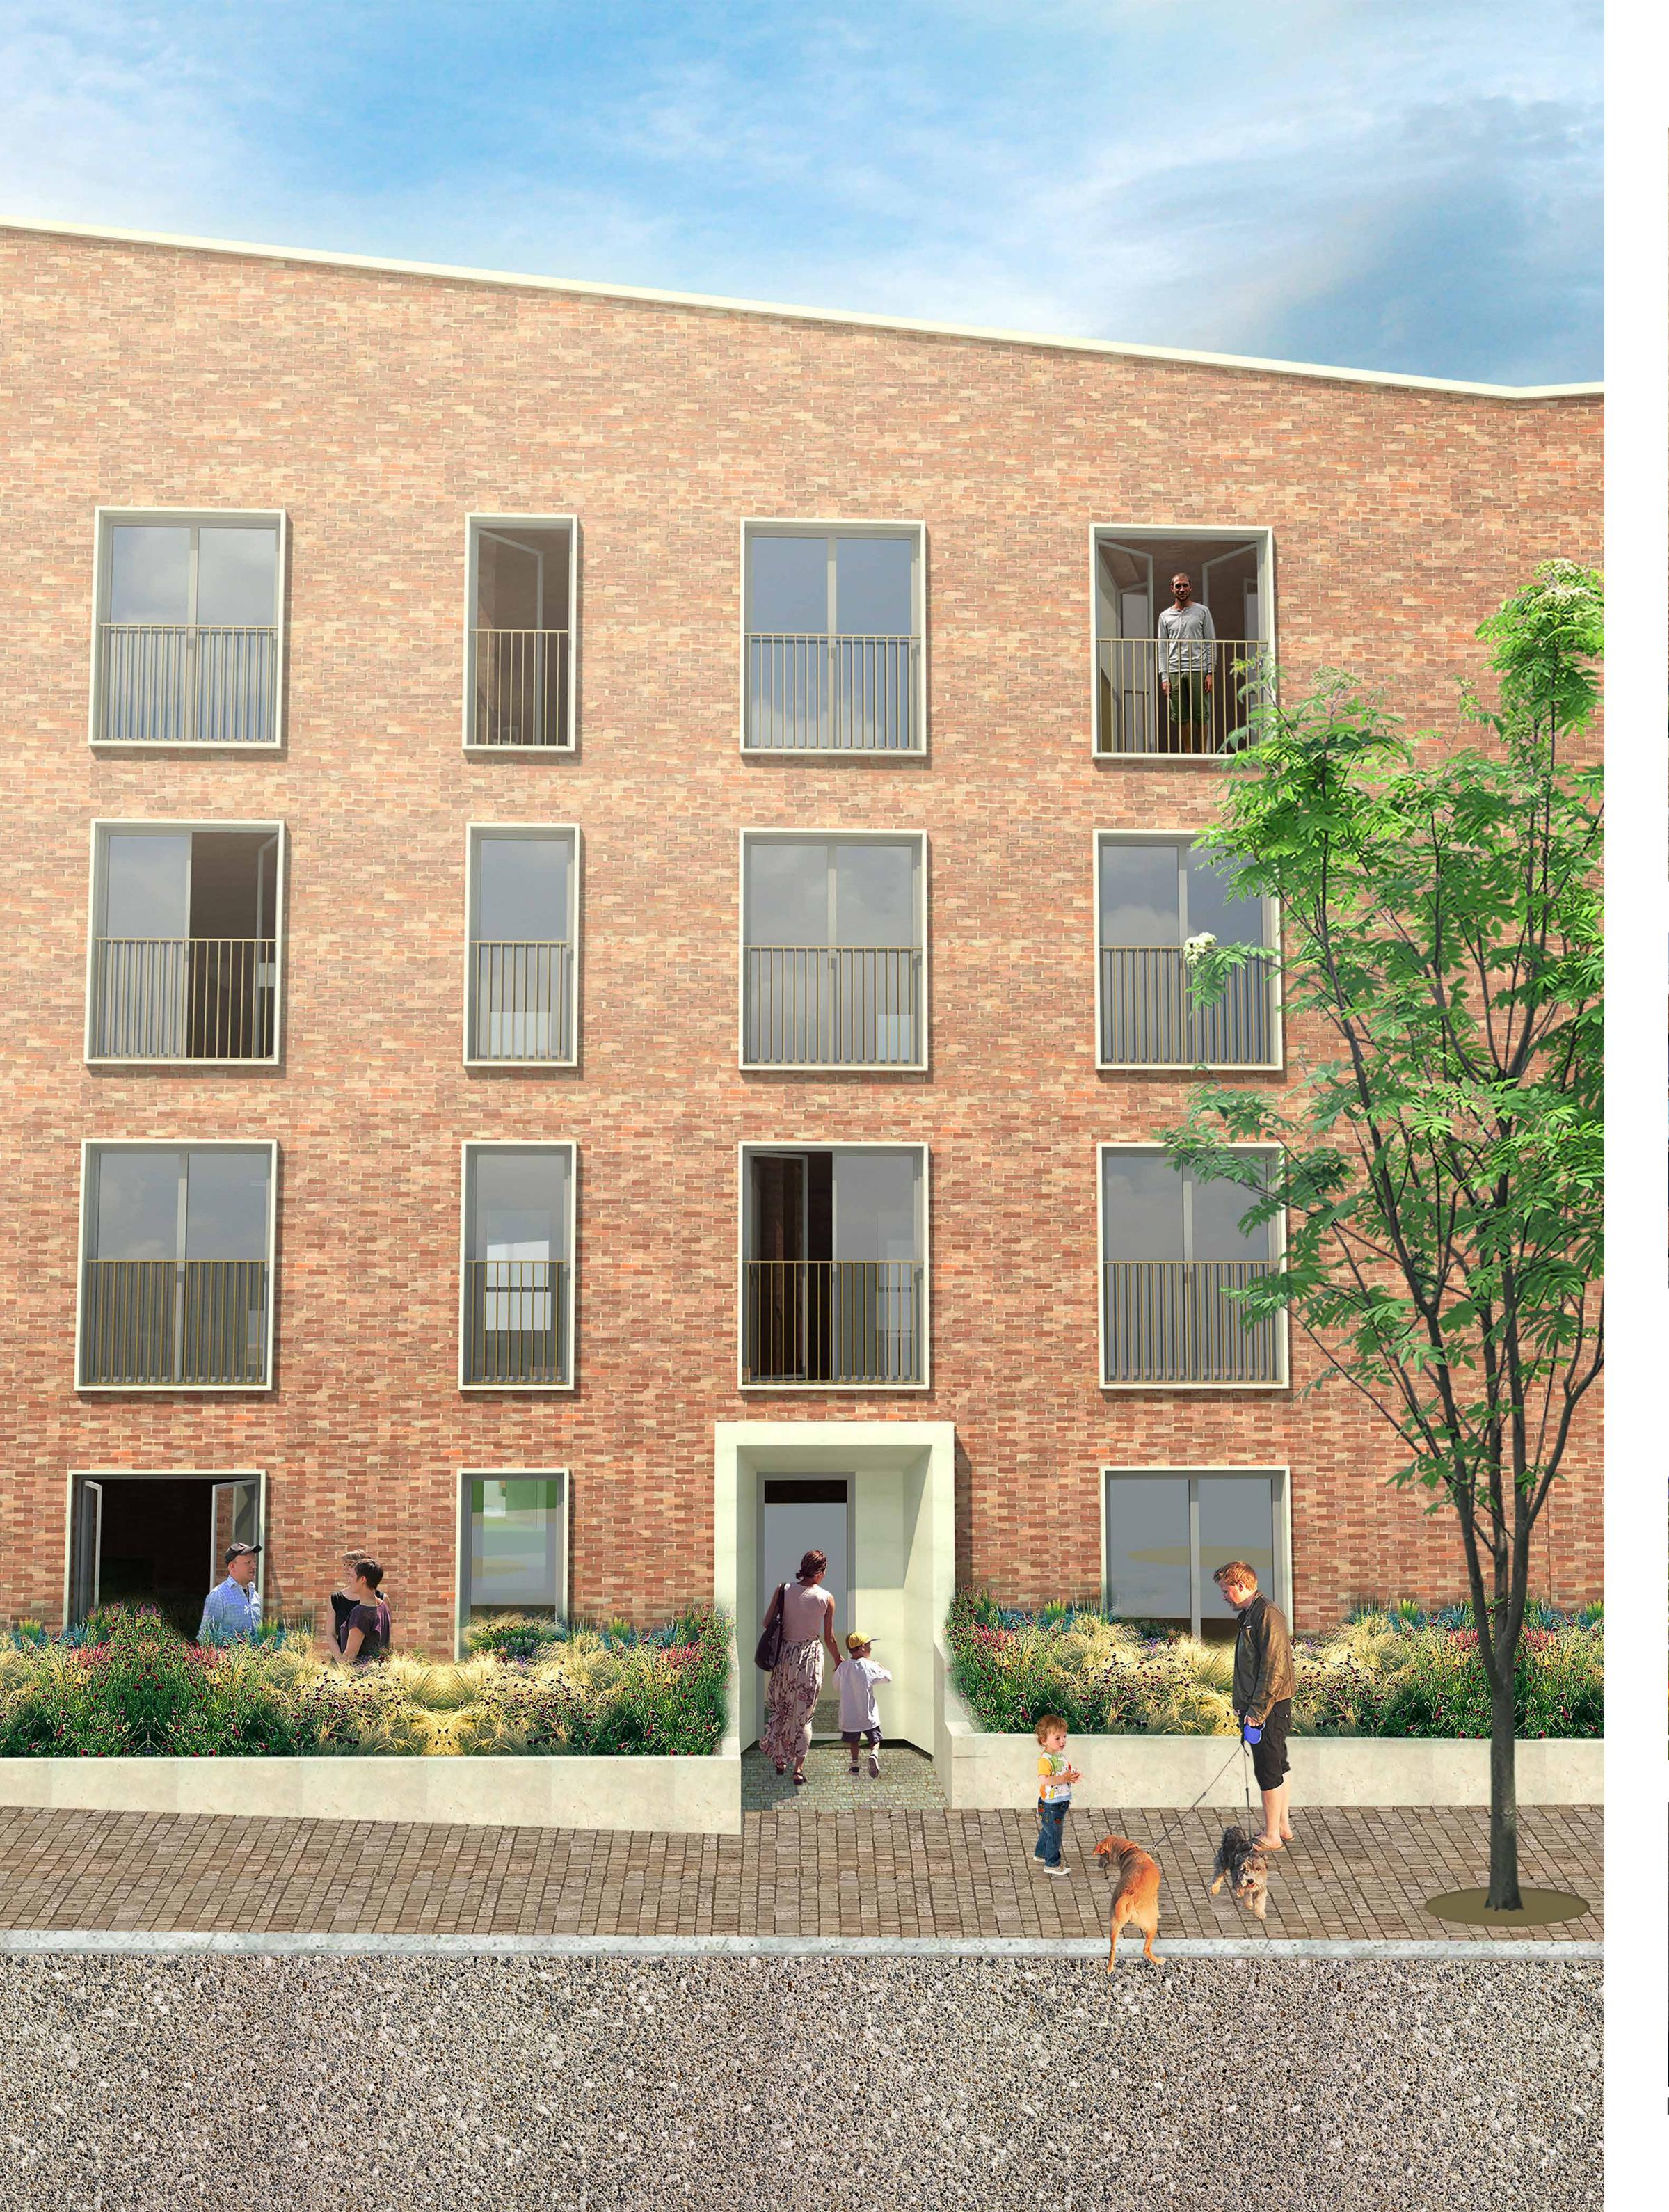

The proposed designs aim to take on elements of the existing Portobello character, such as the rhythm created with window projections on the traditional tenements and the use of materials in the brick kilns, while working to create the sense of enclosure and successful street frontage that Fishwives Causeway is currently lacking.

## Design Inspirations

Brick will be used imaginitvely, inspired by the Portobello brick kilns and traditional basket weaving.

A contemporary take on the treatment of window and door reveals as seen on local tenements and 20th century buildings.