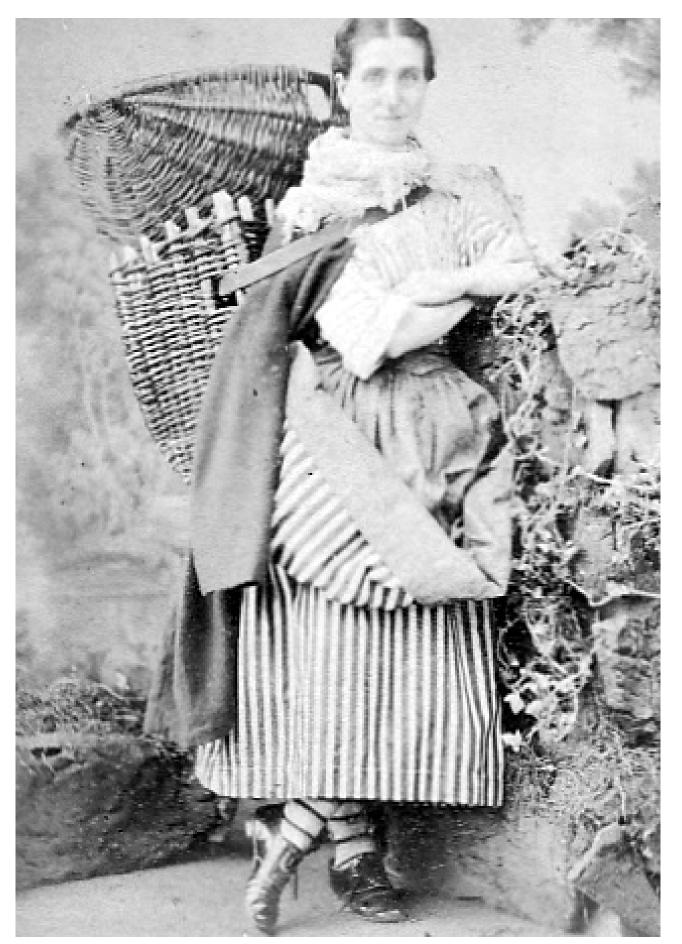

# History of Fishwives Causeway

Historic photo of Fishwives Causeway

Fishwives Causeway was originally a Roman Road

The site was once a clay works supplying the Portobello brick kilns.

Historic image of a Portobello fishwife. The street was named after this local trade.