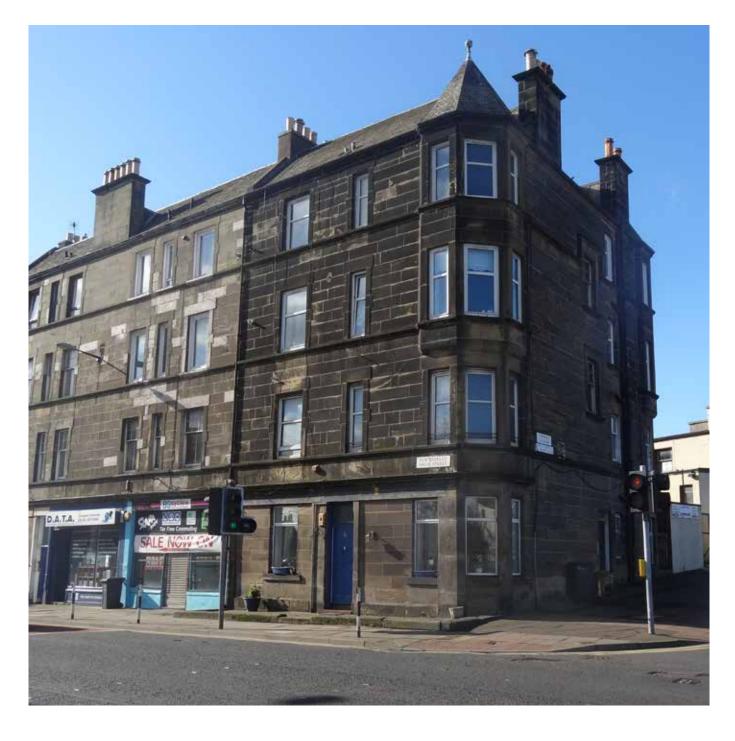

Fishwives Causeway is currently predominantly an industrial area but is fronted on the High Street by a traditional tenement and boasts stunning views towards Arthur's Seat in the West and the Firth of Forth in the East.

The proposed designs aim to take on elements of the existing Portobello character, such as the rhythm created with window projections on the traditional tenements and the use of materials in the brick kilns, while working to create the sense of enclosure and successful street frontage that Fishwives Causeway is currently lacking.