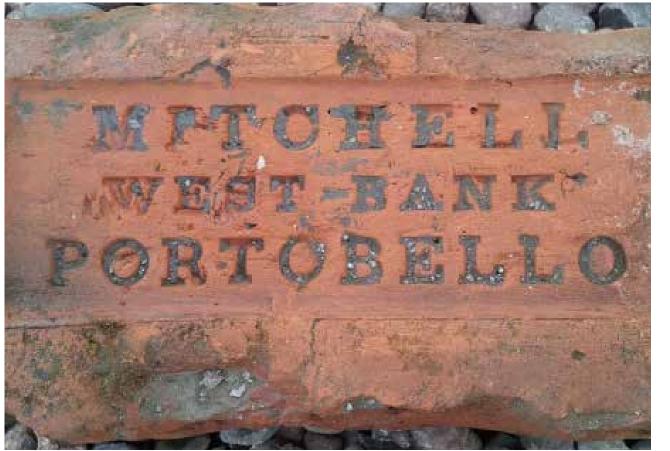

# History of Fishwives Causeway

Historic photo of Fishwives Causeway

Fishwives Causeway was originally a Roman Road

The site was once a clay works supplying the Portobello brick kilns.

Historic image of a Portobello fishwife. The street was named after this local trade.