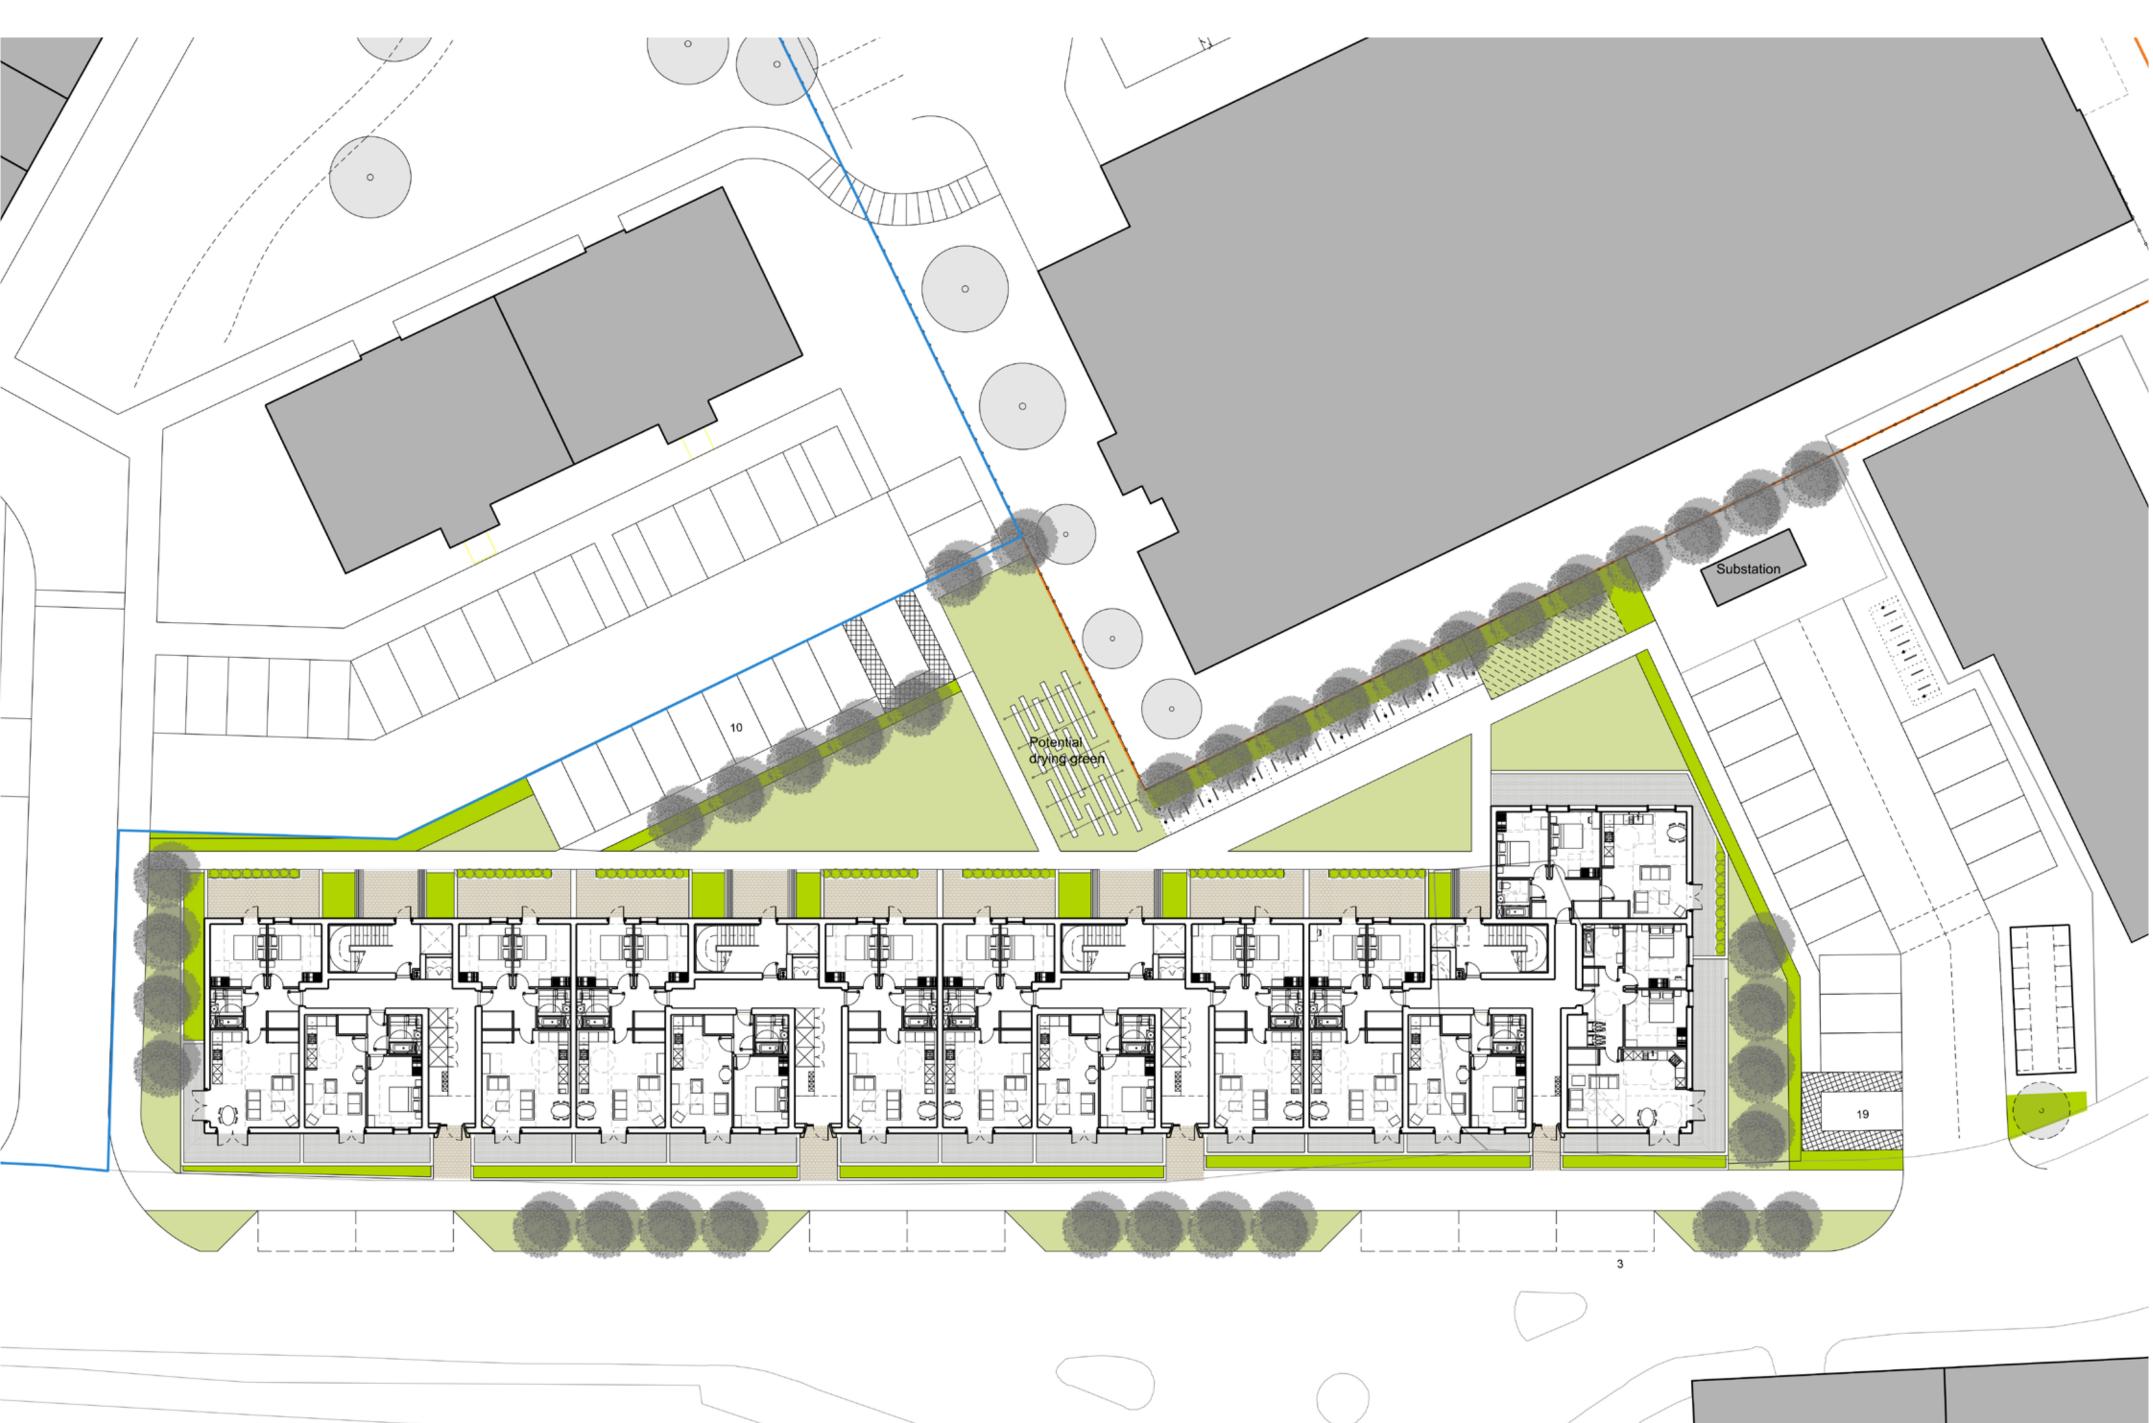

## Proposed Ground Floor Plan

The built character of Portobello is varied in age and style. The local area is made up of tenements, terraced housing, villas, light industrial units and modern interventions and also includes more unique elements such as the brick kilns near the promenade.