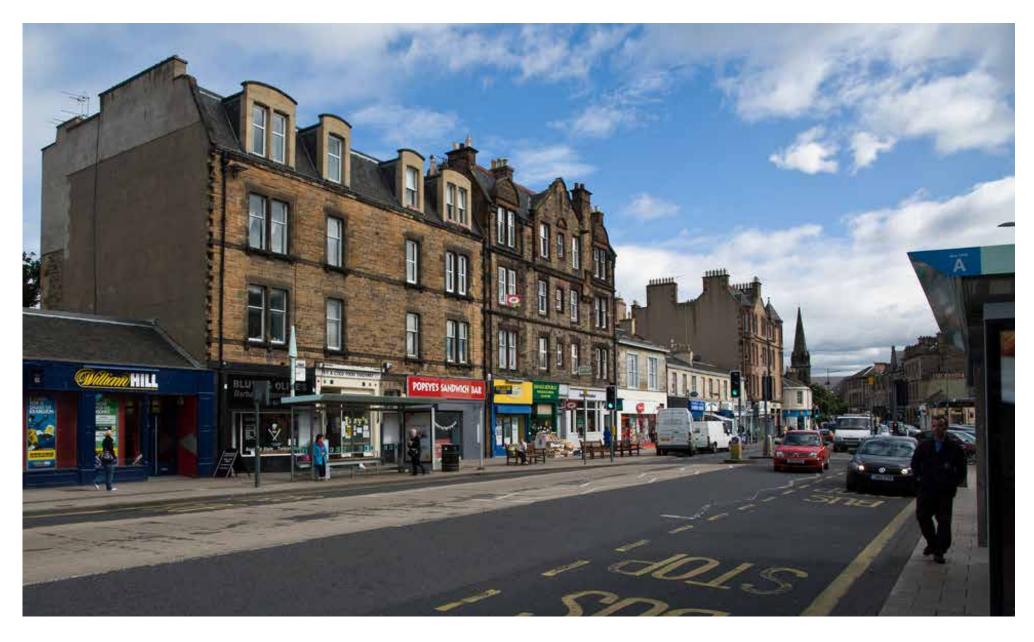

Fishwives Causeway is currently predominantly an industrial area but is fronted on the High Street by a traditional tenement and boasts stunning views towards Arthur's Seat in the West and the Firth of Forth in the East.

The proposed designs aim to take on elements of the existing Portobello character, such as the rhythm created with window projections on the traditional tenements and the use of materials in the brick kilns, while working to create the sense of enclosure and successful street frontage that Fishwives Causeway is currently lacking.