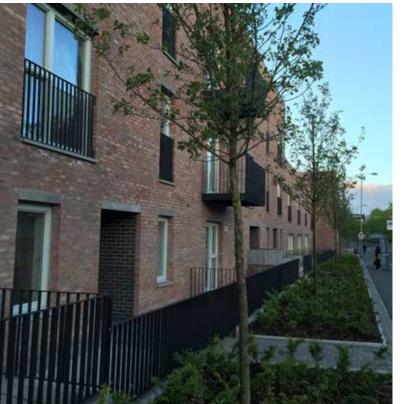

The proposed designs aim to take on elements of the existing Portobello character, such as the rhythm created with window projections on the traditional tenements and the use of materials in the brick kilns, while working to create the sense of enclosure and successful street frontage that Fishwives Causeway is currently lacking.

## Design Inspirations

Brick will be used imaginitvely, inspired by the Portobello brick kilns and traditional basket weaving.

A contemporary take on the treatment of window and door reveals as seen on local tenements and 20th century buildings.