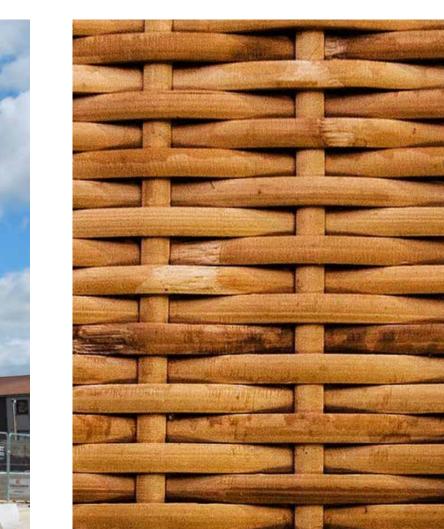

## Design Inspirations

Brick will be used imaginitvely, inspired by the Portobello brick kilns and traditional basket weaving.

A contemporary take on the treatment of window and door reveals as seen on local tenements and 20th century buildings.