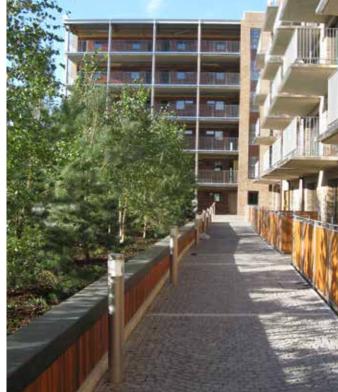

The proposed designs aim to take on elements of the existing Portobello character, such as the rhythm created with window projections on the traditional tenements and the use of materials in the brick kilns, while working to create the sense of enclosure and successful street frontage that Fishwives Causeway is currently lacking.

## Design Inspirations

Brick will be used imaginitvely, inspired by the Portobello brick kilns and traditional basket weaving.

A contemporary take on the treatment of window and door reveals as seen on local tenements and 20th century buildings.