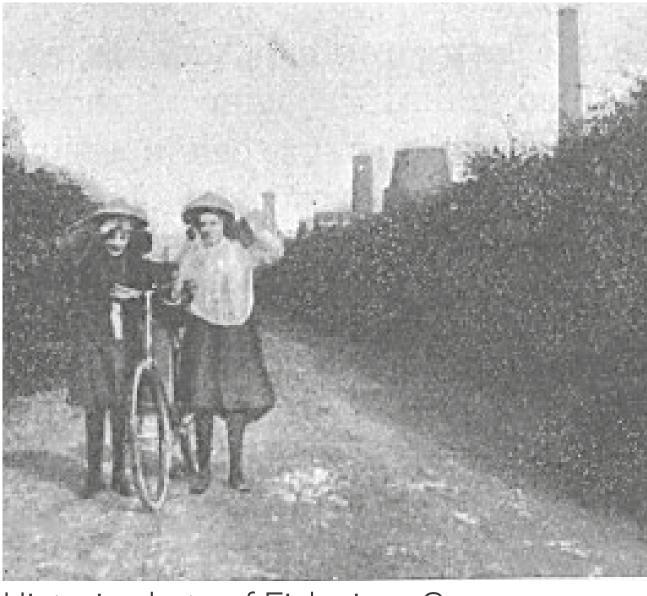

# History of Fishwives Causeway

Historic photo of Fishwives Causeway

Fishwives Causeway was originally a Roman Road

The site was once a clay works supplying the Portobello brick kilns.

Historic image of a Portobello fishwife. The street was named after this local trade.