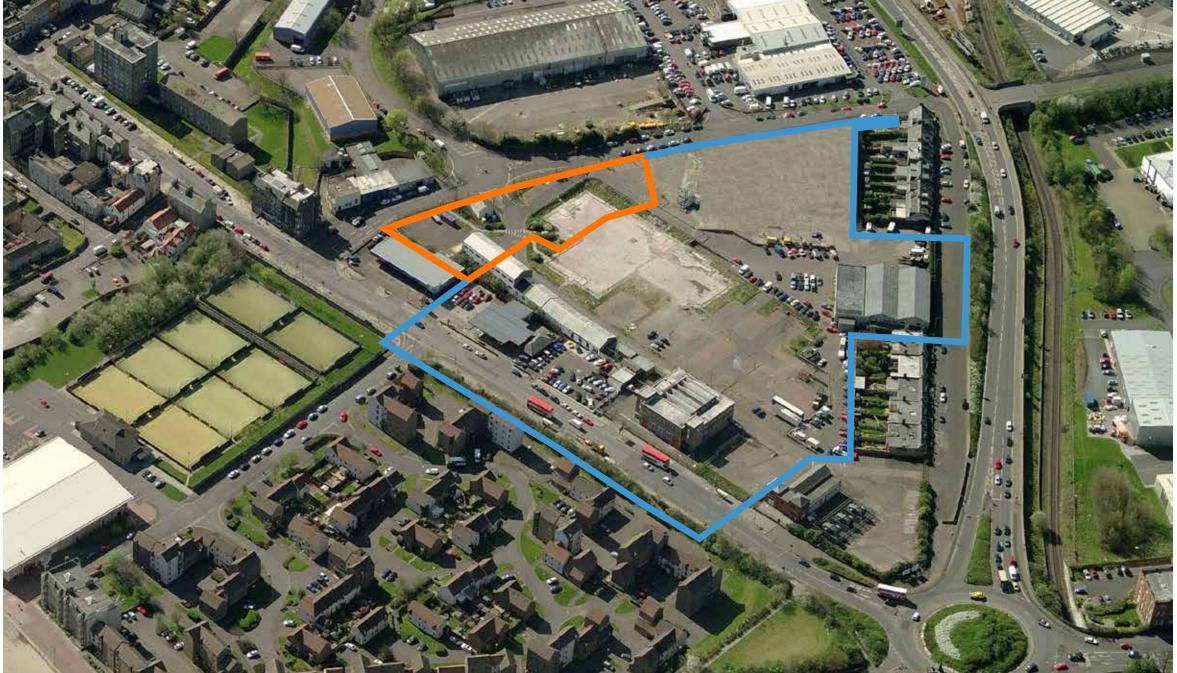

Fishwives Causeway is currently predominantly an industrial area but is fronted on the High Street by a traditional tenement and boasts stunning views towards Arthur's Seat in the West and the Firth of Forth in the East.

The proposed designs aim to take on elements of the existing Portobello character, such as the rhythm created with window projections on the traditional tenements and the use of materials in the brick kilns, while working to create the sense of enclosure and successful street frontage that Fishwives Causeway is currently lacking.