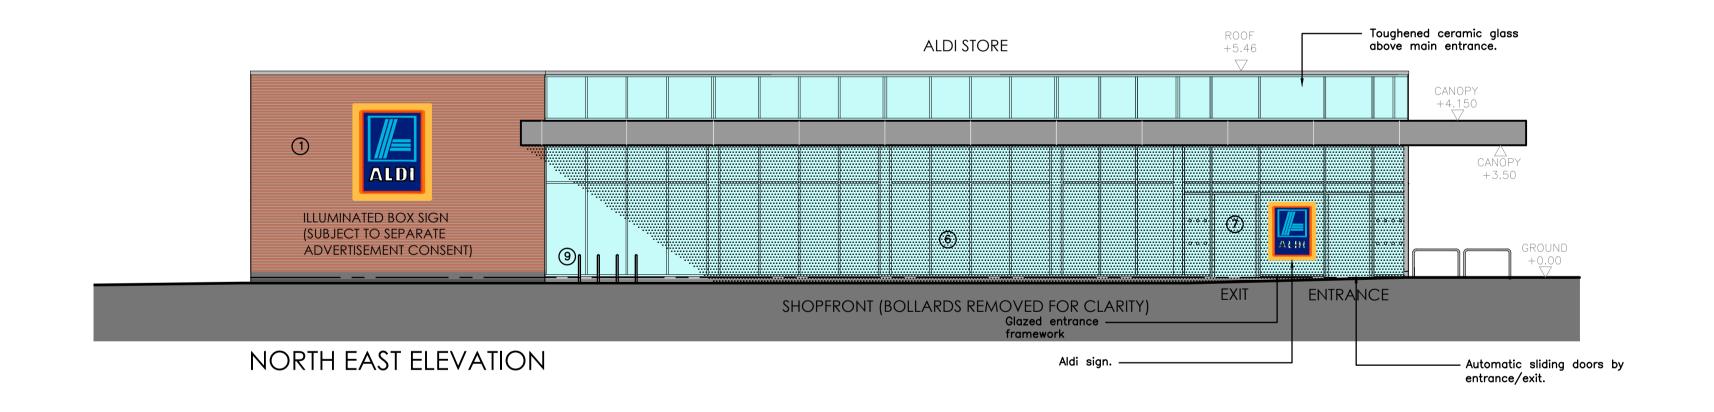

## NORTH WEST ELEVATION

SOUTH EAST ELEVATION

- Brick Wall Multi-Red Facing brick panels with colour to the full approval of The Local Planning Authority.
- 1a Brick wall below DPC and brick piers Charcoal Smooth with colour to full approval of the Local Planning Authority to all facing brick elements below DPC level. Mortar colour to LPA approval.
- Canopy fascia powder coated aluminium sheeting, colour Anthracite Grey (RAL 7016).
  (joints to match half grid spacing on entrance elevation and shopfront elevations).
- 3 Windows polyester powder coated aluminium (RAL 7016).
- 4 Sectional Overhead Door PVF coated steel (RAL 7016).
- 5 Steel Escape Doors Polyester Powder coated colour Grey (RAL 7016) (Frame colour RAL 7016).
- 6 Shopfronts Polyester powder coated aluminium (RAL 7016).
- 7 Entrance Polyester powder coated aluminium (RAL 7016).
- 8 Handrails Galvanised tubular steel.
- 9 Trolley Bay/Cycle rails Satin finish stainless steel.
- 10 0.7mm thick PPC aluminium cap flashing. Colour RAL 7016 (Anthracite).