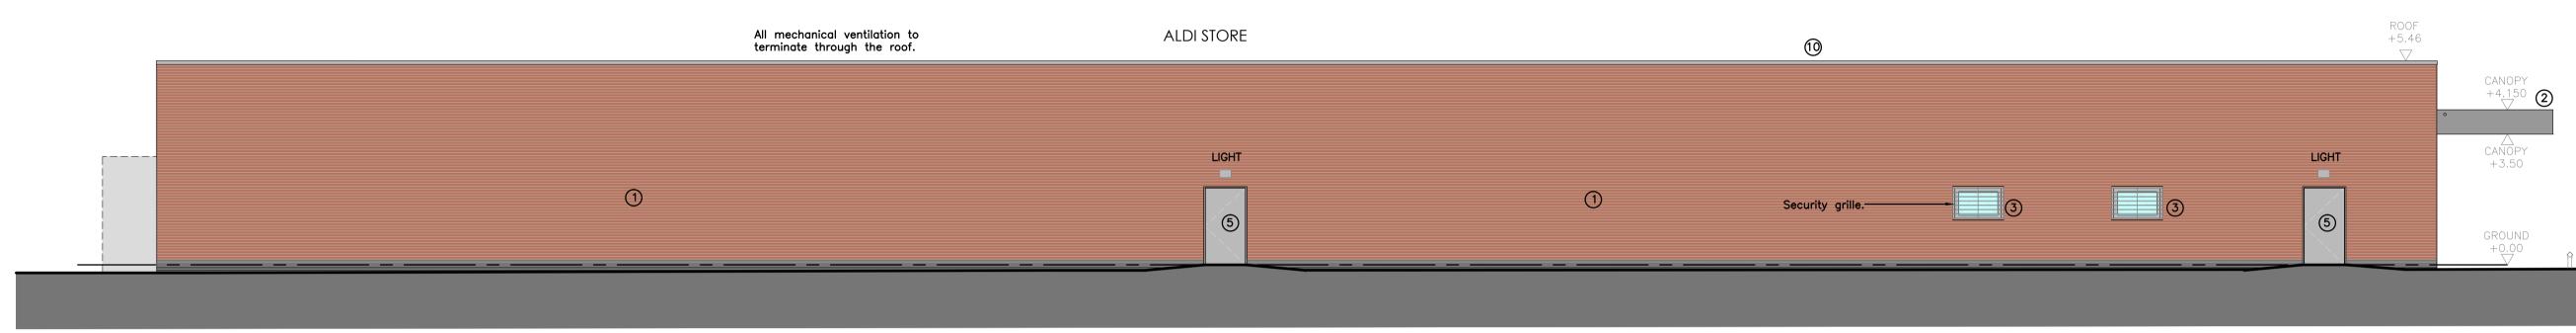

## NORTH WEST ELEVATION

SOUTH EAST ELEVATION

- Brick Wall Multi-Red Facing brick panels with colour to the full approval of The Local Planning Authority.
- 1a Brick wall below DPC and brick piers Charcoal Smooth with colour to full approval of the Local Planning Authority to all facing brick elements below DPC level. Mortar colour to LPA approval.
- Canopy fascia powder coated aluminium sheeting, colour Anthracite Grey (RAL 7016).
  (joints to match half grid spacing on entrance elevation and shopfront elevations).
- 3 Windows polyester powder coated aluminium (RAL 7016).
- 4 Sectional Overhead Door PVF coated steel (RAL 7016).
- 5 Steel Escape Doors Polyester Powder coated colour Grey (RAL 7016) (Frame colour RAL 7016).
- 6 Shopfronts Polyester powder coated aluminium (RAL 7016).
- 7 Entrance Polyester powder coated aluminium (RAL 7016).
- 8 Handrails Galvanised tubular steel.
- 9 Trolley Bay/Cycle rails Satin finish stainless steel.
- 10 0.7mm thick PPC aluminium cap flashing. Colour RAL 7016 (Anthracite).