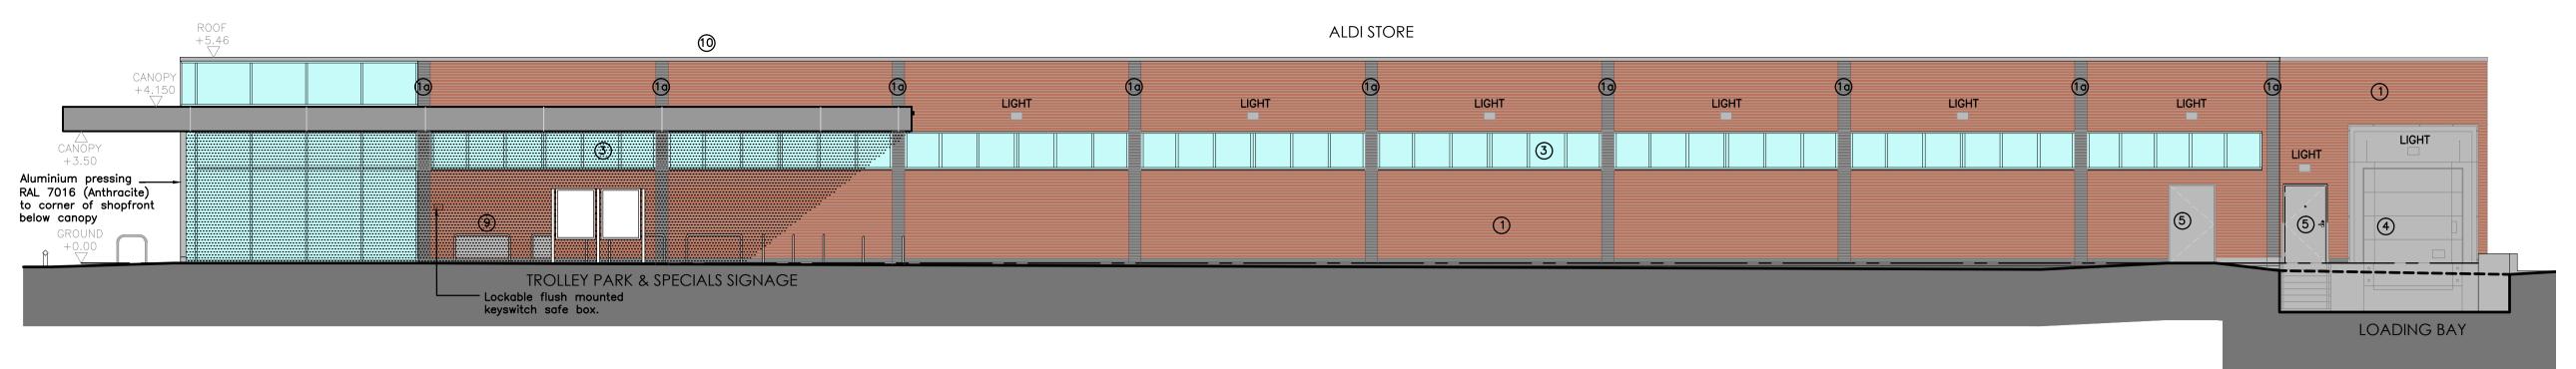

## NORTH WEST ELEVATION

SOUTH EAST ELEVATION

- Brick Wall Multi-Red Facing brick panels with colour to the full approval of The Local Planning Authority.
- 1a Brick wall below DPC and brick piers Charcoal Smooth with colour to full approval of the Local Planning Authority to all facing brick elements below DPC level. Mortar colour to LPA approval.
- Canopy fascia powder coated aluminium sheeting, colour Anthracite Grey (RAL 7016).
  (joints to match half grid spacing on entrance elevation and shopfront elevations).
- 3 Windows polyester powder coated aluminium (RAL 7016).
- 4 Sectional Overhead Door PVF coated steel (RAL 7016).
- 5 Steel Escape Doors Polyester Powder coated colour Grey (RAL 7016) (Frame colour RAL 7016).
- 6 Shopfronts Polyester powder coated aluminium (RAL 7016).
- 7 Entrance Polyester powder coated aluminium (RAL 7016).
- 8 Handrails Galvanised tubular steel.
- 9 Trolley Bay/Cycle rails Satin finish stainless steel.
- 10 0.7mm thick PPC aluminium cap flashing. Colour RAL 7016 (Anthracite).