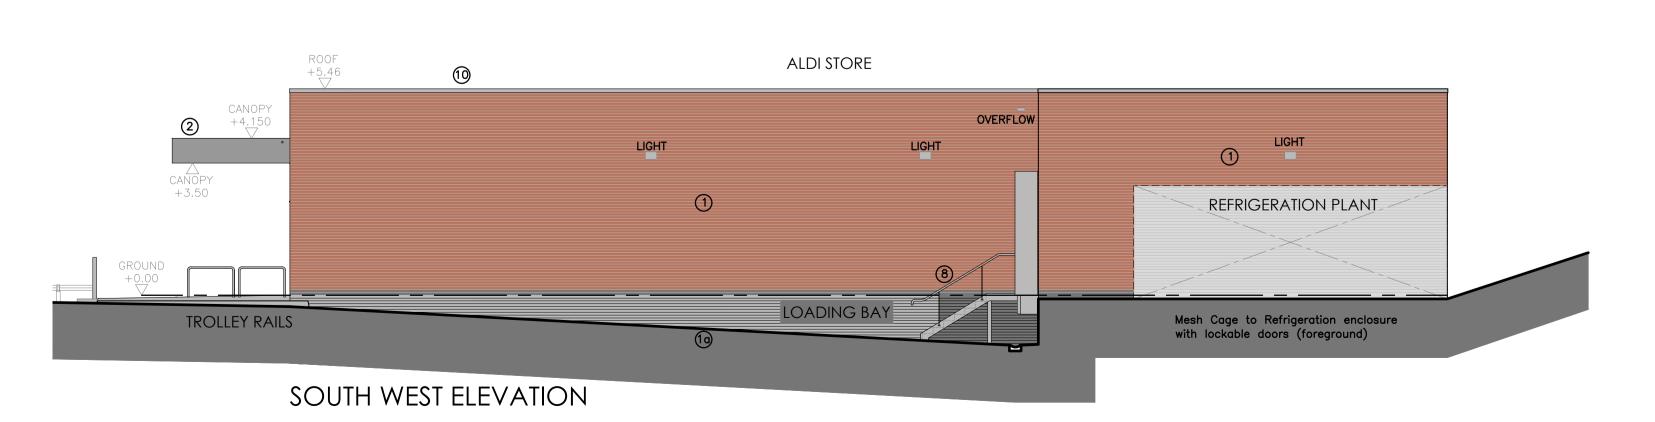

## NORTH WEST ELEVATION

SOUTH EAST ELEVATION

- Brick Wall Multi-Red Facing brick panels with colour to the full approval of The Local Planning Authority.
- 1a Brick wall below DPC and brick piers Charcoal Smooth with colour to full approval of the Local Planning Authority to all facing brick elements below DPC level. Mortar colour to LPA approval.
- Canopy fascia powder coated aluminium sheeting, colour Anthracite Grey (RAL 7016).
  (joints to match half grid spacing on entrance elevation and shopfront elevations).
- 3 Windows polyester powder coated aluminium (RAL 7016).
- 4 Sectional Overhead Door PVF coated steel (RAL 7016).
- 5 Steel Escape Doors Polyester Powder coated colour Grey (RAL 7016) (Frame colour RAL 7016).
- 6 Shopfronts Polyester powder coated aluminium (RAL 7016).
- 7 Entrance Polyester powder coated aluminium (RAL 7016).
- 8 Handrails Galvanised tubular steel.
- 9 Trolley Bay/Cycle rails Satin finish stainless steel.
- 10 0.7mm thick PPC aluminium cap flashing. Colour RAL 7016 (Anthracite).