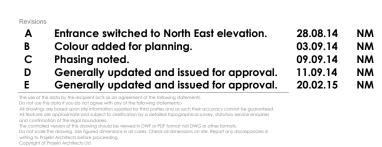

## NORTH WEST ELEVATION

SOUTH EAST ELEVATION

- Brick Wall Multi-Red Facing brick panels with colour to the full approval of The Local Planning Authority.
- 1a Brick wall below DPC and brick piers Charcoal Smooth with colour to full approval of the Local Planning Authority to all facing brick elements below DPC level. Mortar colour to LPA approval.
- Canopy fascia powder coated aluminium sheeting, colour Anthracite Grey (RAL 7016).
  (joints to match half grid spacing on entrance elevation and shopfront elevations).
- 3 Windows polyester powder coated aluminium (RAL 7016).
- 4 Sectional Overhead Door PVF coated steel (RAL 7016).
- 5 Steel Escape Doors Polyester Powder coated colour Grey (RAL 7016) (Frame colour RAL 7016).
- 6 Shopfronts Polyester powder coated aluminium (RAL 7016).
- 7 Entrance Polyester powder coated aluminium (RAL 7016).
- 8 Handrails Galvanised tubular steel.
- 9 Trolley Bay/Cycle rails Satin finish stainless steel.
- 10 0.7mm thick PPC aluminium cap flashing. Colour RAL 7016 (Anthracite).