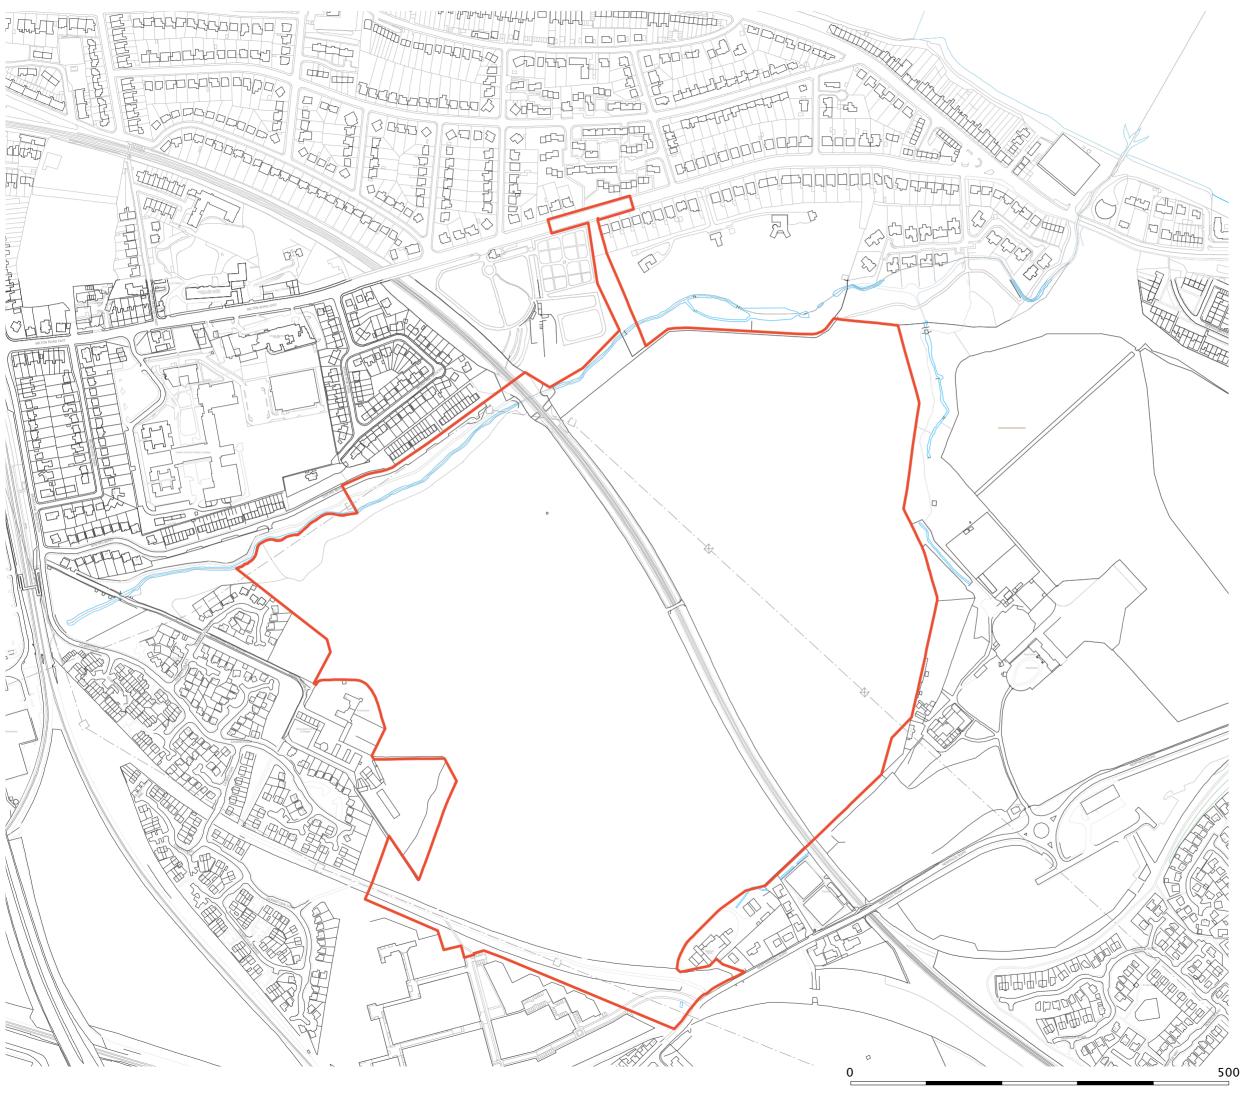

Note that the PAN area is larger than that required for the PPP apllication. This is in order to provide scope to evolve the proposals and integrate with the wider context.

PAN boundary

| Project  | NEW BRUNSTANE     |                          |            |  |  |
|----------|-------------------|--------------------------|------------|--|--|
| Client   | THE EDI GROUP     |                          |            |  |  |
| Title    | PAN BOUNDARY PLAN |                          |            |  |  |
| Status   | PLANNING          | Drawn JN                 | Checked KC |  |  |
| Date     | 151215            | Scale/ Format 1:5000 @A3 |            |  |  |
| Job ref. | NB_PAN_01         | Rev /                    |            |  |  |