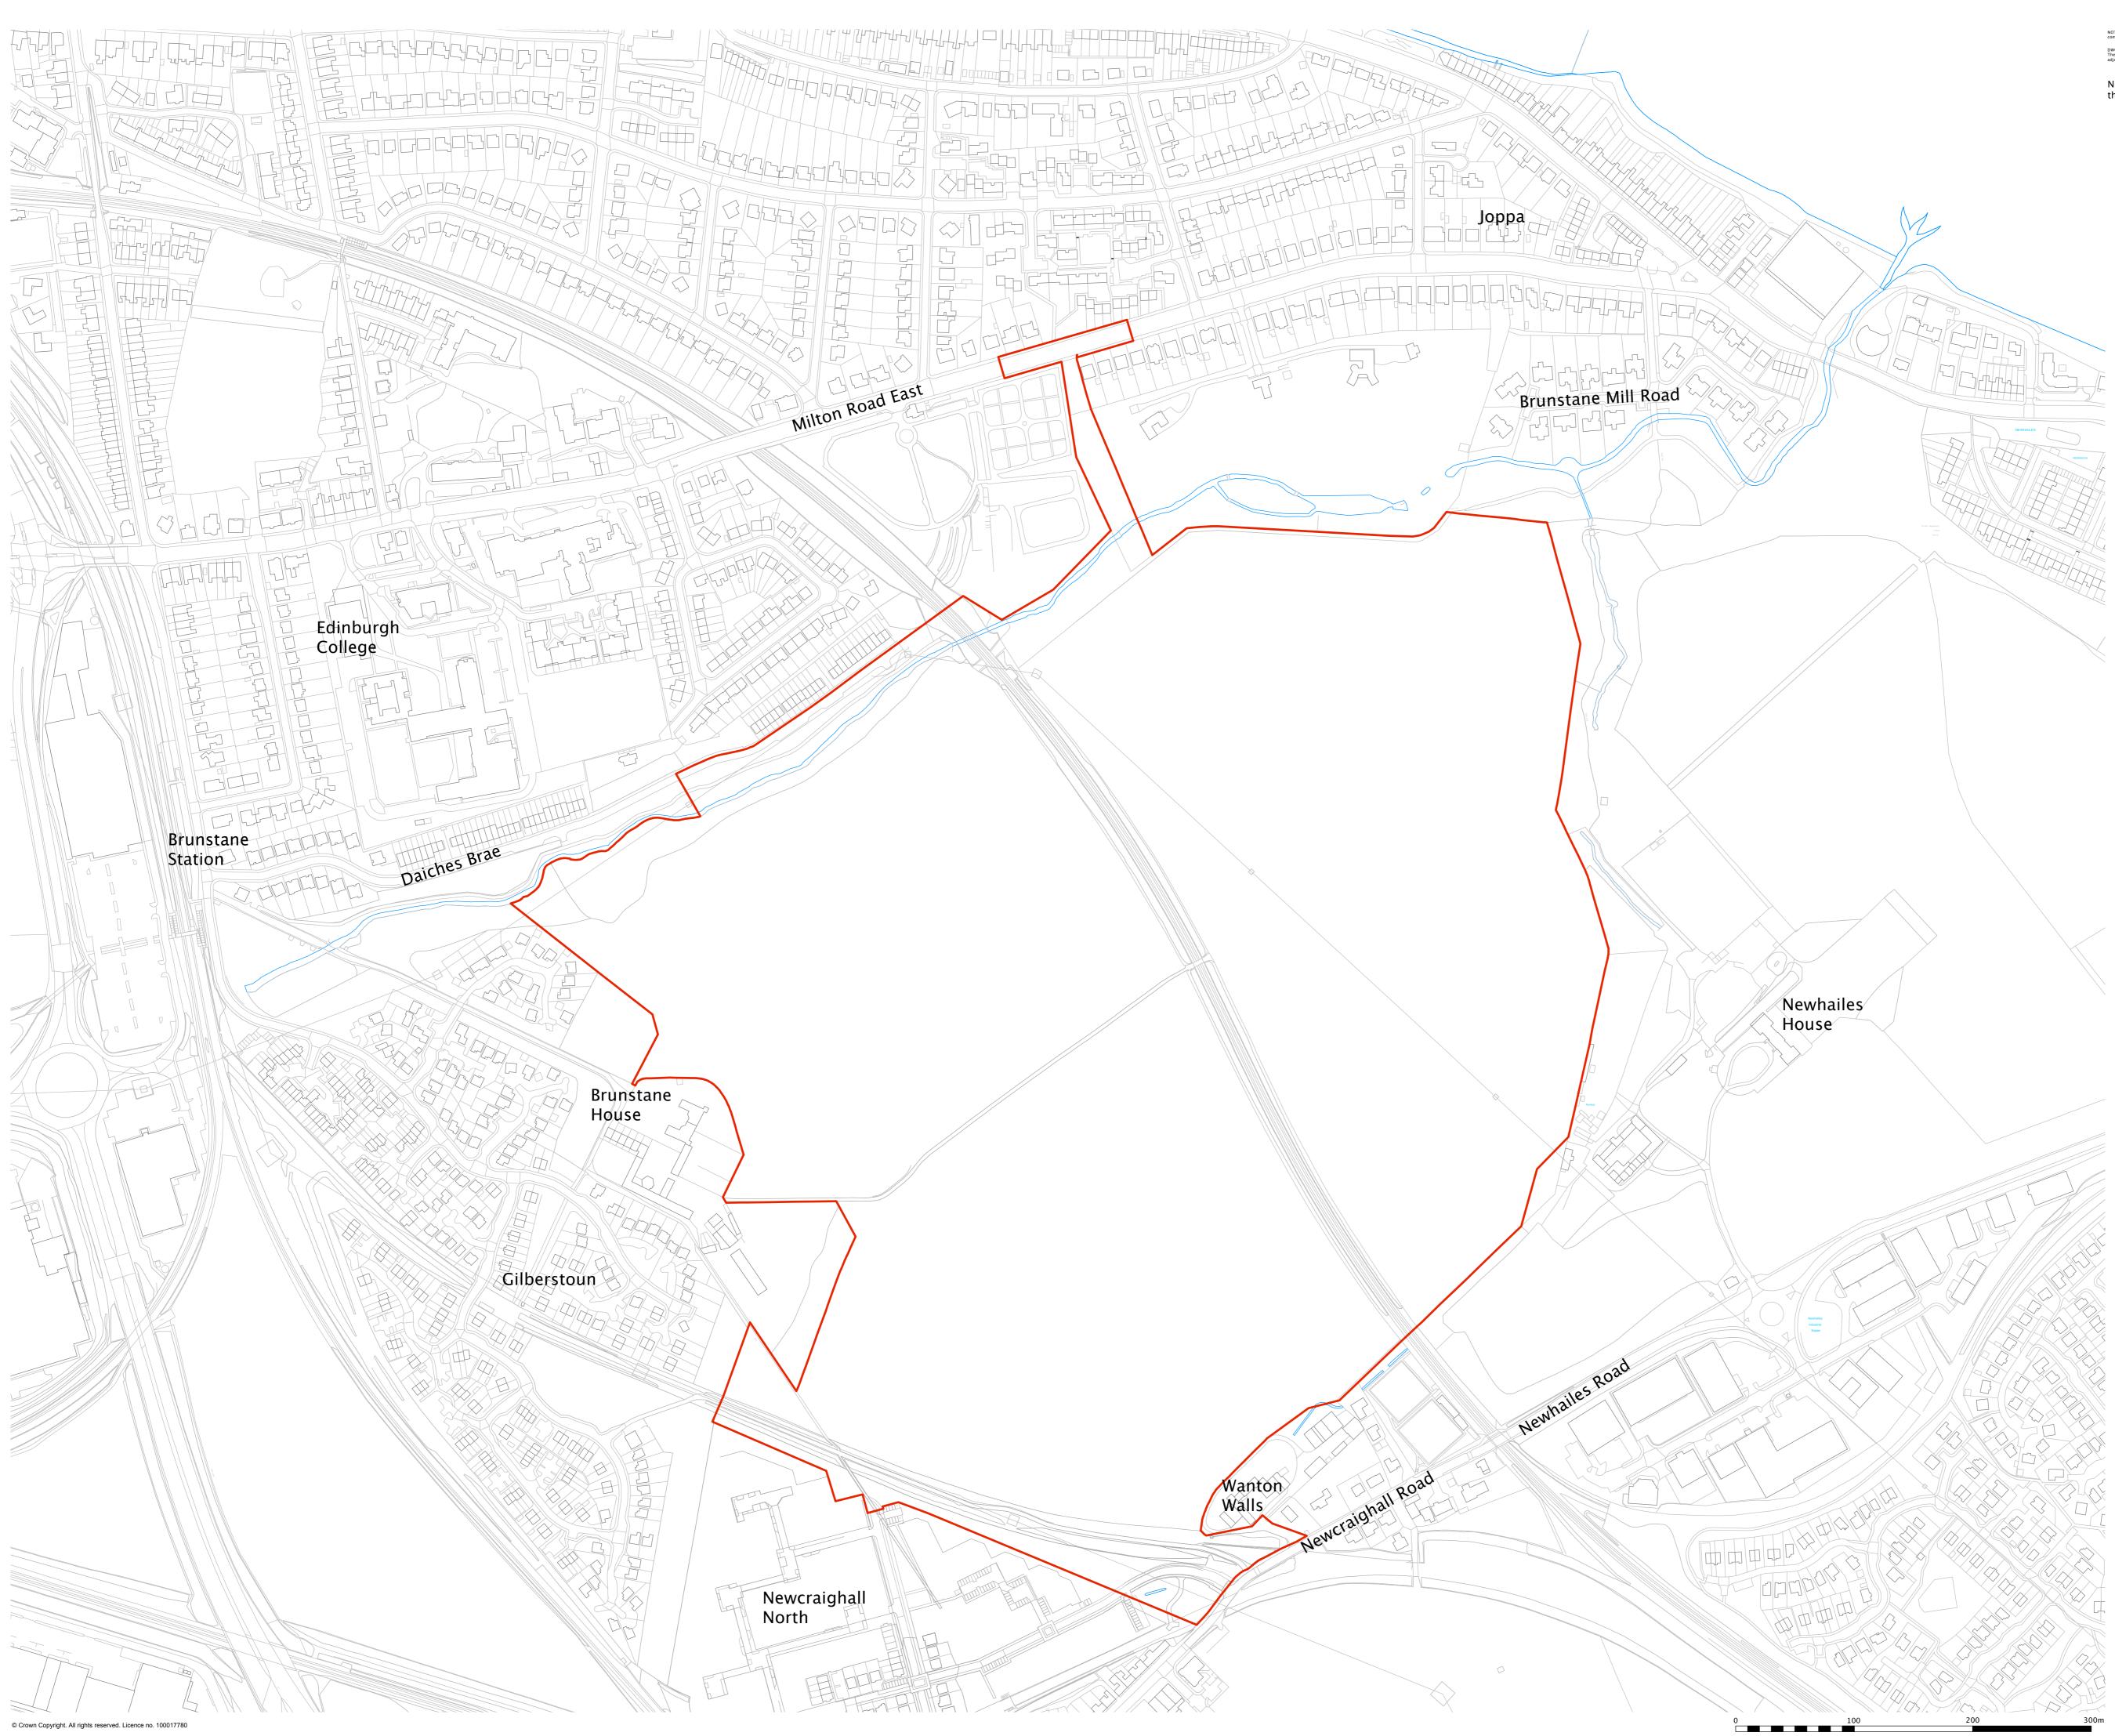

Note that the PPP boundary is the same as the PAN boundary.

----- PPP boundary

|         | URBAN DESIGN<br>ARCHITECTURE                       | 190<br>1                |           |  |
|---------|----------------------------------------------------|-------------------------|-----------|--|
|         | Grange Linlithgov<br>Τ 01506 8432<br>w area.uk.con | 47                      | N         |  |
| Project | NEW BRUNSTANE                                      |                         |           |  |
| Client  | THE EDI GROUP                                      |                         |           |  |
| Title   | SITE LOCATION PLAN                                 |                         |           |  |
| Status  | PLANNING                                           | Drawn JN/KC             | Checked _ |  |
| Date    | 160816                                             | Scale/ Format 1:2500@A1 |           |  |