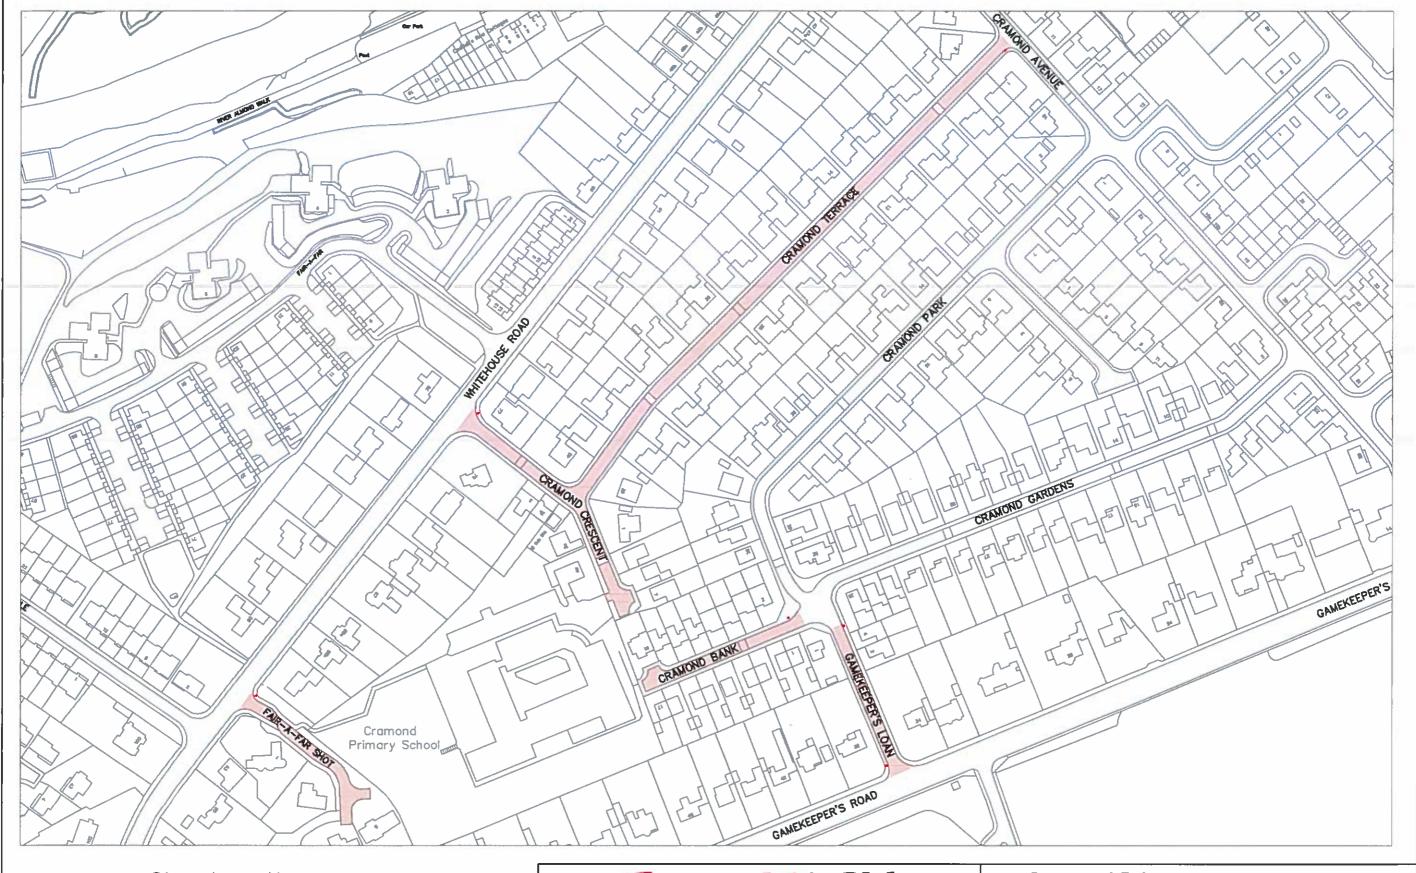

THE CITY OF EDINBURGH COUNCIL

TRANSPORT
POLICY AND PLANNING
ROAD SAFETY

## Cramond Primary School Streets

School Streets

Date: Oct 14 Drawn by: IP Scale: NTS Checked by:

DRG NO. RS/SCHOOL-STREETS/PHASE1/5

Roads within scheme.

Crown Copyright. All rights reserved. 100023420 (2013) \*EDINBVRGH\*
THE CITY OF EDINBURGH COUNCIL