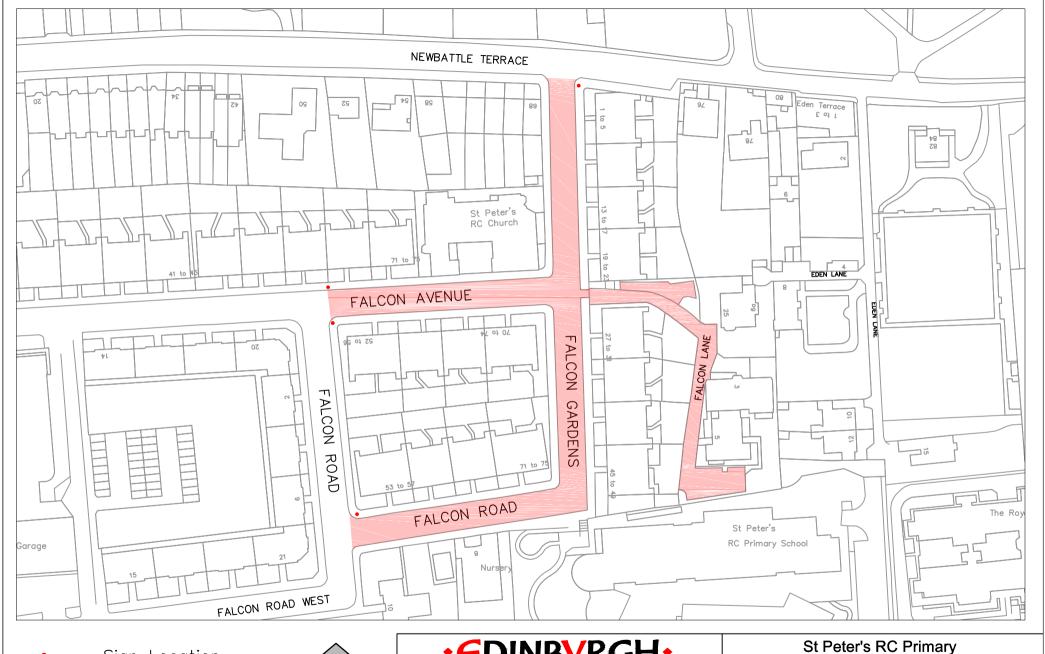

### · EDINBVRGH•

SERVICES FOR COMMUNITIES The City of Edinburgh Council Waverley Court, 4 East Market St Edinburgh EH8 8BG Tel. No. 0131 - 200 2000 TRANSPORT
POLICY AND PLANNING
ROAD SAFETY

#### St Peter's RC Primary School Streets

Date: Oct 14 Scale: NTS Drawn by: IP Checked by:

DRG NO. RS/SCHOOL-STREETS/PHASE2/2

Roads within scheme.

100023420 (2013)