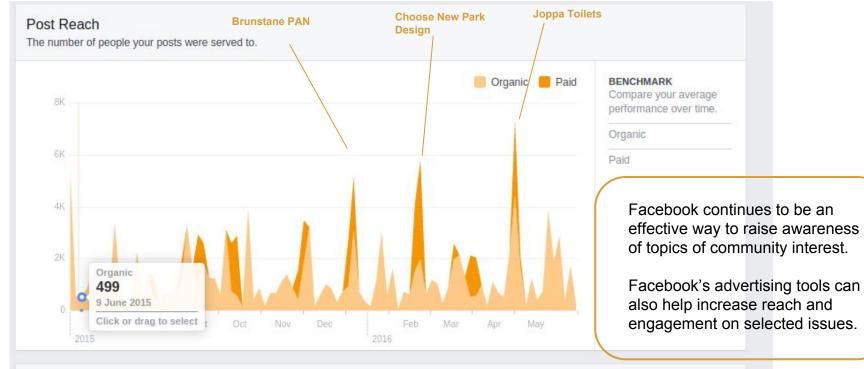

### Facebook

|                    | LAST WEEK | PREVIOUS WEEK | TREND |
|--------------------|-----------|---------------|-------|
| Page Visits        | 102       | 82            | 24.4% |
| Weekly Total Reach | 7,092     | 5,214         | 36.0% |
| People Engaged     | 837       | 576           | 45.3% |
| Total Page Likes   | 1,963     | 1,957         | 0.3%  |

Total likes are 1,963, up from 1,060 last year and compares with 481 in May 2014

#### Definitions

Engaged: the number of unique individuals who liked, commented or shared posts in the period.

**Reach:** How many people 'saw' PCC posts in the period. Although, it is really a measure of how many people's Newsfeed the post appears in.

## Facebook