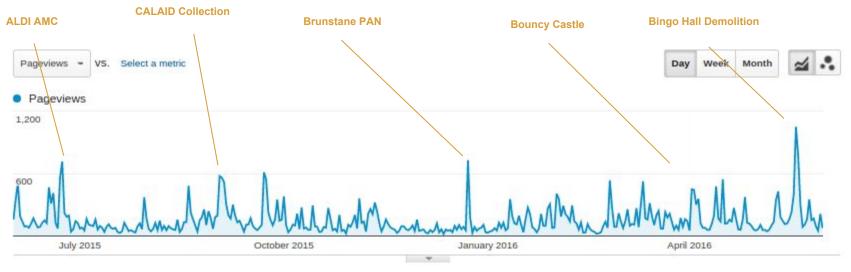

## Website traffic

Primary Dimension: Page Page Title

Other =

Day-to-day usage driven by community matters