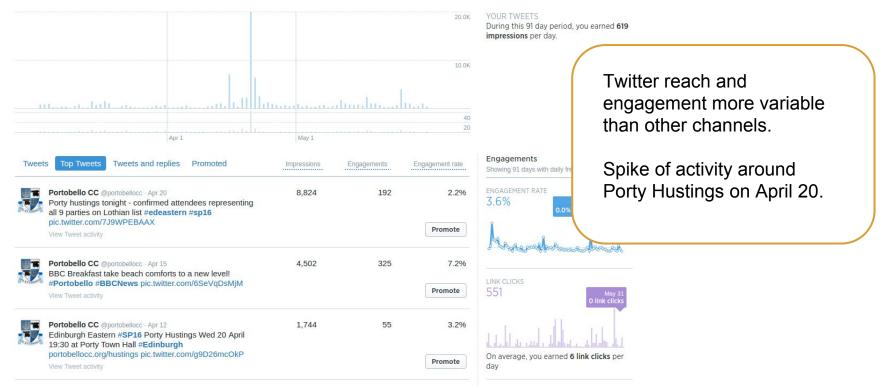

age Likes   | 1,963     | 1,957         | 0.3%  |

Total likes are 1,963, up from 1,060 last year and compares with 481 in May 2014

#### Definitions

Engaged: the number of unique individuals who liked, commented or shared posts in the period.

**Reach:** How many people 'saw' PCC posts in the period. Although, it is really a measure of how many people's Newsfeed the post appears in.

## Facebook



### Twitter



#### Definitions

**Tweets:** How many times you' ve posted something or passed on something someone else has posted

**Following:** The number of people whose tweets you will see

**Followers**: The number of people who have said they want to see your tweets (Total followers up from 420 last year)

### Twitter

#### Your Tweets earned 56.4K impressions over this 91 day period



# **Mailing List**



# **Consultation and engagement activity**

### 2015/16

|                             | Responses |
|-----------------------------|-----------|
| Barratt Crudens Baileyfield | 54        |
| SESPlan Main Issues Report  | 58        |
| UCG                         | 129       |
| Telferton                   | 46        |
| Porty Places                | 68        |
| Bouncy Castle               | 100       |
| Joppa Loos (Reopen?)        | 55        |
| Bouncy Castle 2             | 162       |
| Bath St Bingo Hall          | 363       |

2014/15

|                                 | Responses |
|---------------------------------|-----------|
| 20 mph consultation             | 121       |
| Local Development Plan 2        | 137       |
| Village Show / Prize Draw