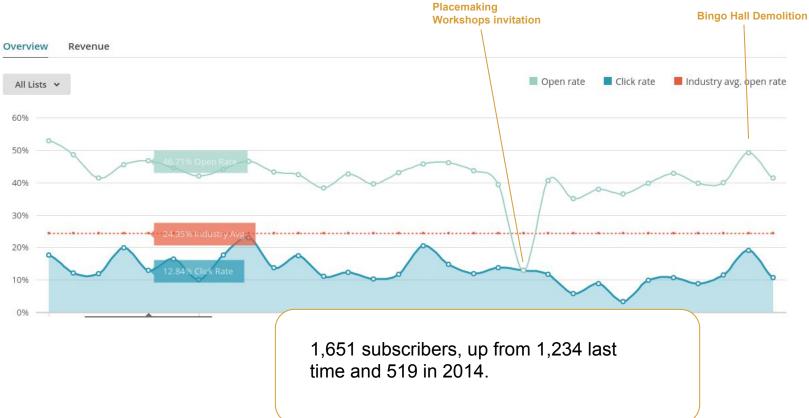

| 1,957         | 0.3%  |

Total likes are 1,963, up from 1,060 last year and compares with 481 in May 2014

#### Definitions

Engaged: the number of unique individuals who liked, commented or shared posts in the period.

**Reach:** How many people 'saw' PCC posts in the period. Although, it is really a measure of how many people's Newsfeed the post appears in.

## Facebook



### Twitter



#### Definitions

**Tweets:** How many times you' ve posted something or passed on something someone else has posted

**Following:** The number of people whose tweets you will see

**Followers**: The number of people who have said they want to see your tweets (Total followers up from 420 last year)

### Twitter

#### Your Tweets earned 56.4K impressions over this 91 day period



# **Mailing List**



# **Consultation and engagement activity**

### 2015/16

|                             | Responses |
|-----------------------------|-----------|
| Barratt Crudens Baileyfield | 54        |
| SESPlan Main Issues Report  | 58        |
| UCG                         | 129       |
| Telferton                   | 46        |
| Porty Places                | 68        |
| Bouncy Castle               | 100       |
| Joppa Loos (Reopen?)        | 55        |
| Bouncy Castle 2             | 162       |
| Bath St Bingo Hall          | 363       |

2014/15

|                                 | Responses |
|---------------------------------|-----------|
| 20 mph consultation             | 121       |
| Local Development Plan 2        | 137       |
| Village Show / Prize Draw       | 200       |
| Baile