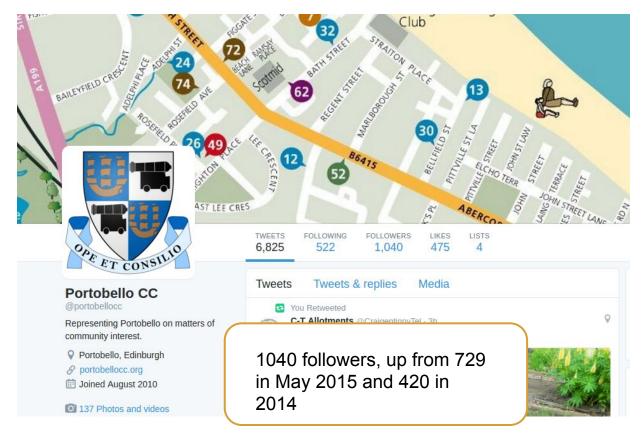

### Twitter

#### Definitions

**Tweets:** How many times you' ve posted something or passed on something someone else has posted

**Following:** The number of people whose tweets you will see

**Followers**: The number of people who have said they want to see your tweets (Total followers up from 420 last year)