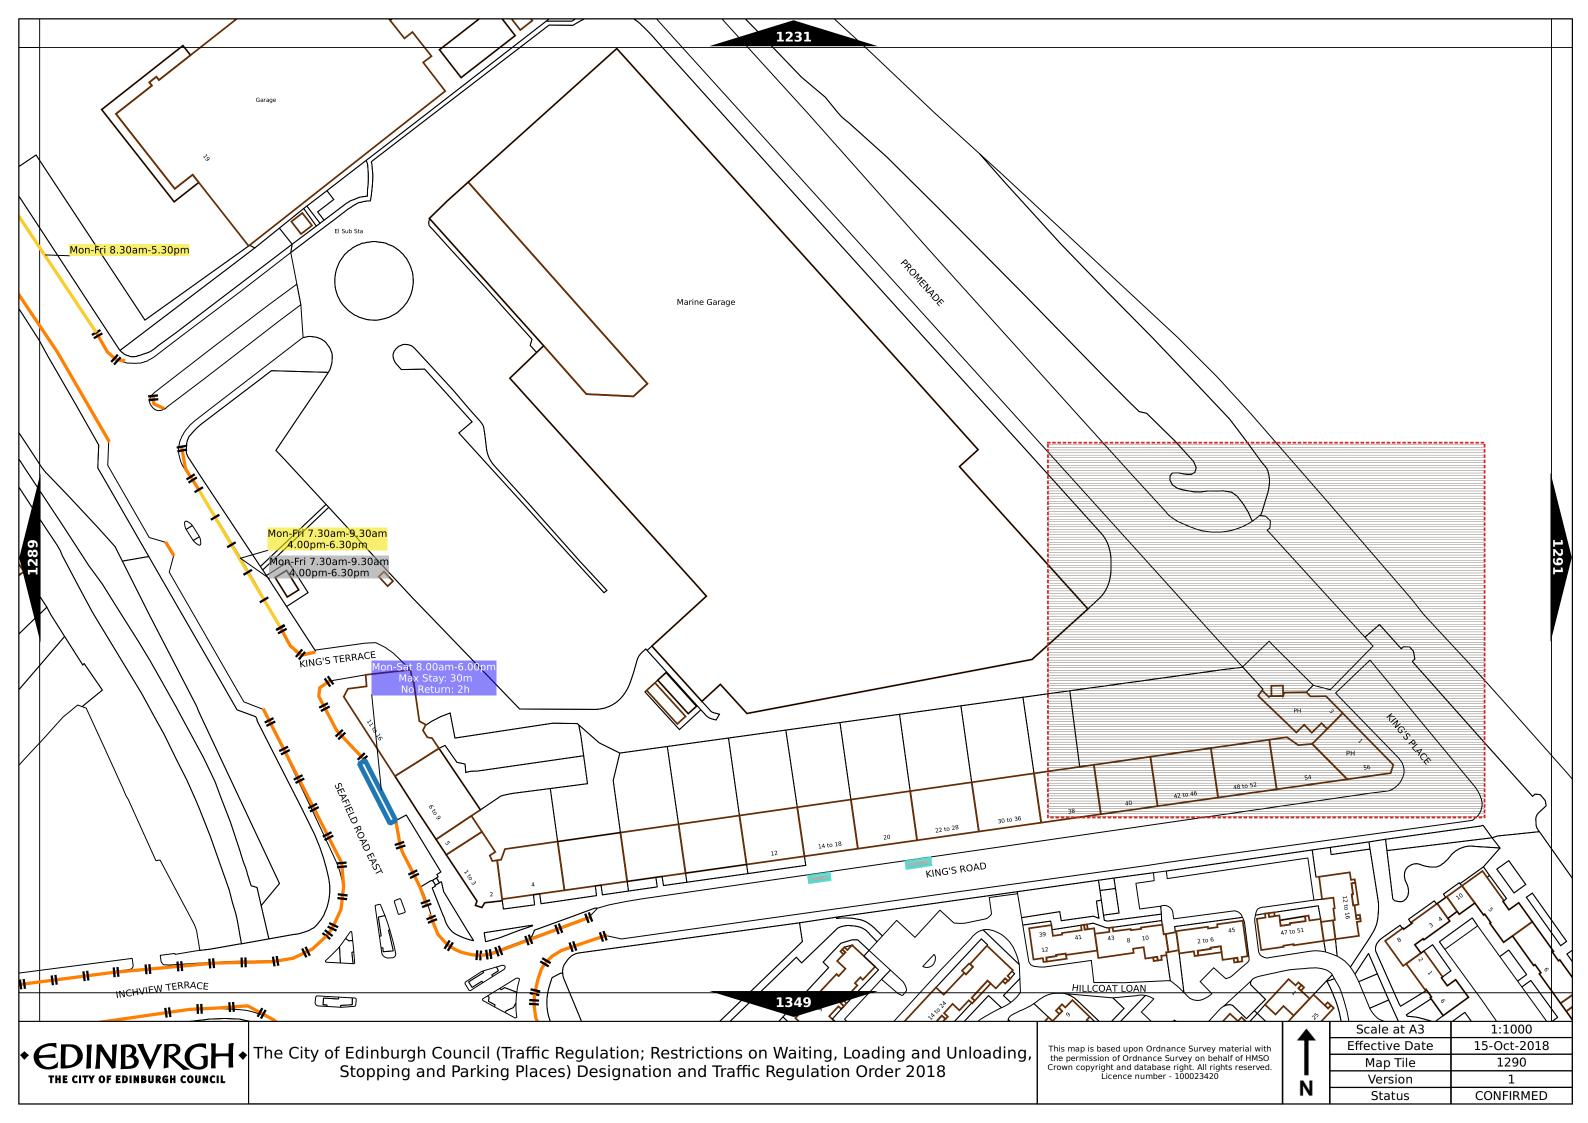

| Order items                            |                                                                                  | Legend Page 1                                                                                                                                                                                                                                                                                                                                                                                                                                                                                                                                                                                                                                                                                                                                                                    |  |
|----------------------------------------|----------------------------------------------------------------------------------|----------------------------------------------------------------------------------------------------------------------------------------------------------------------------------------------------------------------------------------------------------------------------------------------------------------------------------------------------------------------------------------------------------------------------------------------------------------------------------------------------------------------------------------------------------------------------------------------------------------------------------------------------------------------------------------------------------------------------------------------------------------------------------|--|
|                                        | Bus parking place                                                                | No loading at any time***                                                                                                                                                                                                                                                                                                                                                                                                                                                                                                                                                                                                                                                                                                                                                        |  |
|                                        | Car club parking place***                                                        | No loading, with prohibited hours*                                                                                                                                                                                                                                                                                                                                                                                                                                                                                                                                                                                                                                                                                                                                               |  |
| P************************************* | Diplomatic vehicle parking place***                                              | No waiting at any time (double yellow line)***                                                                                                                                                                                                                                                                                                                                                                                                                                                                                                                                                                                                                                                                                                                                   |  |
|                                        | Disabled persons parking place***                                                | Other information                                                                                                                                                                                                                                                                                                                                                                                                                                                                                                                                                                                                                                                                                                                                                                |  |
|                                        | Doctors parking place***                                                         | Mon-Fri 8.00am-6.30pm Waiting restriction ††                                                                                                                                                                                                                                                                                                                                                                                                                                                                                                                                                                                                                                                                                                                                     |  |
|                                        | Electric Vehicle parking place***                                                | No Loading: Mon-Fri 8.00am-9.15am Loading prohibition †† 4.30pm-6.30pm                                                                                                                                                                                                                                                                                                                                                                                                                                                                                                                                                                                                                                                                                                           |  |
|                                        | Limited waiting place*                                                           | Charge B3 Pay and display / Pay by phone bay charge band (see table for details) ††                                                                                                                                                                                                                                                                                                                                                                                                                                                                                                                                                                                                                                                                                              |  |
|                                        | Loading place*                                                                   | Zone 3 Controlled parking zone (see table for details) ††                                                                                                                                                                                                                                                                                                                                                                                                                                                                                                                                                                                                                                                                                                                        |  |
|                                        | Motor cycle parking place*                                                       | Priority parking area B7 Priority parking area                                                                                                                                                                                                                                                                                                                                                                                                                                                                                                                                                                                                                                                                                                                                   |  |
|                                        | Pay and display / Pay by phone bay parking place* ** †                           | Pay and display / Pay by phone bay charge<br>band area                                                                                                                                                                                                                                                                                                                                                                                                                                                                                                                                                                                                                                                                                                                           |  |
|                                        | Permit holders parking place*                                                    | Controlled parking zone / priority parking area                                                                                                                                                                                                                                                                                                                                                                                                                                                                                                                                                                                                                                                                                                                                  |  |
| M704                                   | Numbered parking place* ††                                                       | Greenways                                                                                                                                                                                                                                                                                                                                                                                                                                                                                                                                                                                                                                                                                                                                                                        |  |
|                                        | Shared use parking place (Permit holders / Pay and Display / Pay by phone)* ** † | Pedestrianised zone                                                                                                                                                                                                                                                                                                                                                                                                                                                                                                                                                                                                                                                                                                                                                              |  |
|                                        | Pedal cycle parking place***                                                     | Area covered by a text based traffic regulation order                                                                                                                                                                                                                                                                                                                                                                                                                                                                                                                                                                                                                                                                                                                            |  |
|                                        | Police vehicle parking place***                                                  | * These restrictions apply the permitted hours of the controlled parking zone within which they are located. If the permitted hours differ then a label indicates the applicable permitted hours.  ** These restrictions apply the pay and display/ pay by phone charge band of the pay and display/ pay by phone charge band area in which they are located. If the charge band differs then a label indicates the applicable charge band.  *** These restrictions apply at any time.  † These restrictions apply the permitted hours, max stay and no return times of the charge band area in which they are located. If the details differ then a label indicates the applicable details.  †† Labels will differ dependent upon the area in which the restriction is located. |  |
|                                        | No waiting, with restricted hours*<br>(single yellow line)                       |                                                                                                                                                                                                                                                                                                                                                                                                                                                                                                                                                                                                                                                                                                                                                                                  |  |

## Legend Page 2

| Controlled Parking Zone/<br>Priority Parking Area | Sub zone (where applicable) | Permitted Hours (any such day not being a parking holiday)     | Restricted Hours (any such day not being a parking holiday)    |
|---------------------------------------------------|-----------------------------|----------------------------------------------------------------|----------------------------------------------------------------|
| Central zone                                      | Sub-zone 1                  | 08.30 to 18.30 Mondays to Saturdays inclusive                  | 08.30 to 18.30 Mondays to Saturdays inclusive                  |
|                                                   | Sub-zone 1A                 |                                                                |                                                                |
|                                                   | Sub-zone 2                  |                                                                |                                                                |
|                                                   | Sub-zone 3                  |                                                                |                                                                |
|                                                   | Sub-zone 4                  |                                                                |                                                                |
| Peripheral zone                                   | Sub-zone 5                  |                                                                |                                                                |
|                                                   | Sub-zone 5A                 |                                                                |                                                                |
|                                                   | Sub-zone 6                  |                                                                |                                                                |
|                                                   | Sub-zone 7                  |                                                                |                                                                |
|                                                   | Sub-zone 8                  |                                                                |                                                                |
| Zon                                               | ne N1                       |                                                                |                                                                |
| Zone N2                                           |                             |                                                                | 00 00 to 47 00 Mandous to Fridous industry                     |
| Zon                                               | ne N3                       | 08.30 to 17.30 Mondays to Fridays inclusive                    | 08.30 to 17.30 Mondays to Fridays inclusive                    |
| Zon                                               | ne N4                       |                                                                |                                                                |
| Zon                                               | ne N5                       |                                                                |                                                                |
| Zor                                               | ne S1                       |                                                                |                                                                |
| Zone S2                                           |                             |                                                                |                                                                |
| Zor                                               | ne S3                       |                                                                |                                                                |
| Zor                                               | ne S4                       |                                                                |                                                                |
| Zone K                                            |                             | 08.30 to 09:30 and 16:00 to 17.00 Mondays to Fridays inclusive | 08.30 to 09.30 and 16.00 to 17.00 Mondays to Fridays inclusive |
| Priority Parking Area B1                          |                             | 10.00 to 11.30 Mondays to Fridays inclusive                    | -                                                              |
| Priority Parking Area B2                          |                             | 13.30 to 15.00 Mondays to Fridays inclusive                    |                                                                |
| Priority Parking Area B3                          |                             | 10.00 to 11.30 Mondays to Fridays inclusive                    |                                                                |
| Priority Parking Area B4                          |                             | 11.30 to 13.00 Mondays to Fridays inclusive                    |                                                                |
| Priority Parking Area B5                          |                             | 11.30 to 13.00 Mondays to Fridays inclusive                    |                                                                |
| Priority Parking Area B6                          |                             | 11.00 to 12.30 Mondays to Fridays inclusive                    |                                                                |
| Priority Parking Area B7                          |                             | 09.30 to 11.00 Mondays to Fridays inclusive                    |                                                                |
| Priority Parking Area B8                          |                             | 12.30 to 14.00 Mondays to Fridays inclusive                    | <u>2</u>                                                       |
| Priority Parking Area B9                          |                             | 13.30 to 15.00 Mondays to Fridays inclusive                    | 7                                                              |
| Priority Parking Area B10                         |                             | 13.30 to 15.00 Mondays to Fridays inclusive                    | -                                                              |

## Legend Page 3

| Pay and display /<br>Pay by phone<br>charge band | Parking charge | Times of operation                      | Max stay and no return times               |
|--------------------------------------------------|----------------|-----------------------------------------|--------------------------------------------|
| Band A                                           | £4.00 per hour | Mon-Sat 8:30am-6.30pm                   | Max stay 10 hours, no return within 1 hour |
| Band B1                                          | £4.20 per hour | Mon-Sat 8:30am-6.30pm                   | Max stay 3 hours, no return within 1 hour  |
| Band B2                                          | £3.70 per hour | Mon-Sat 8:30am-6.30pm                   | Max stay 4 hours, no return within 1 hour  |
| Band B3                                          | £3.20 per hour | Mon-Sat 8:30am-6.30pm                   | Max stay 4 hours, no return within 1 hour  |
| Band C1                                          | £2.90 per hour | Mon-Fri 8:30am-5.30pm                   | Max stay 4 hours, no return within 1 hour  |
| Band C2                                          | £2.50 per hour | Mon-Fri 8:30am-5.30pm                   | Max stay 4 hours, no return within 1 hour  |
| Band D                                           | £2.20 per hour | Mon-Fri 8:30am-5.30pm                   | Max stay 4 hours, no return within 1 hour  |
| Band D1                                          | £2.20 per hour | Mon-Fri 8.00am-6.30pm Sat 8.30am-1.30pm | Max stay 1 hour, no return within 1 hour   |
| Band D2                                          | £2.20 per hour | Mon-Fri 9.15am-4.30pm Sat 8.00am-1.30pm | Max stay 1 hour, no return within 1 hour   |
| Band D3                                          | £2.20 per hour | Mon-Fri 9.15am-4.30pm Sat 8.00am-6.30pm | Max stay 1 hour, no return within 1 hour   |
| Band D4                                          | £2.20 per hour | Mon-Fri 9.30am-4.00pm Sat 8.00am-1.30pm | Max stay 1 hour, no return within 1 hour   |
| Band D5                                          | £2.20 per hour | Mon-Fri 9.30am-4.00pm Sat 8.00am-6.30pm | Max stay 1 hour, no return within 1 hour   |
| Band D6                                          | £2.20 per hour | Mon-Sat 9.00am-5.30pm                   | Max stay 1 hour, no return within 1 hour   |
| Band D7                                          | £2.20 per hour | Mon-Sat 8.00am-6.30pm                   | Max stay 2 hours, no return within 1 hour  |
| Band D8                                          | £2.20 per hour | Mon-Fri 8.00am-6.00pm Sat 8.00am-1.30pm | Max stay 1 hours, no return within 1 hour  |
| Band G                                           | £3.00 per day  | Mon-Fri 8:30am-5.30pm                   | Max stay 9 hours, no return within 1 hour  |
| Band G1                                          | £5.00 per day  | Mon-Fri 8:30am-5.30pm                   | Max stay 9 hours, no return within 1 hour  |
| Band G2                                          | £4.00 per day  | Mon-Fri 8:30am-5.30pm                   | Max stay 9 hours, no return within 1 hour  |
| Band Q                                           | 50p per hour   | Mon-Fri 8:30am-5.30pm                   | Max stay 1 hours, no return within 1 hour  |