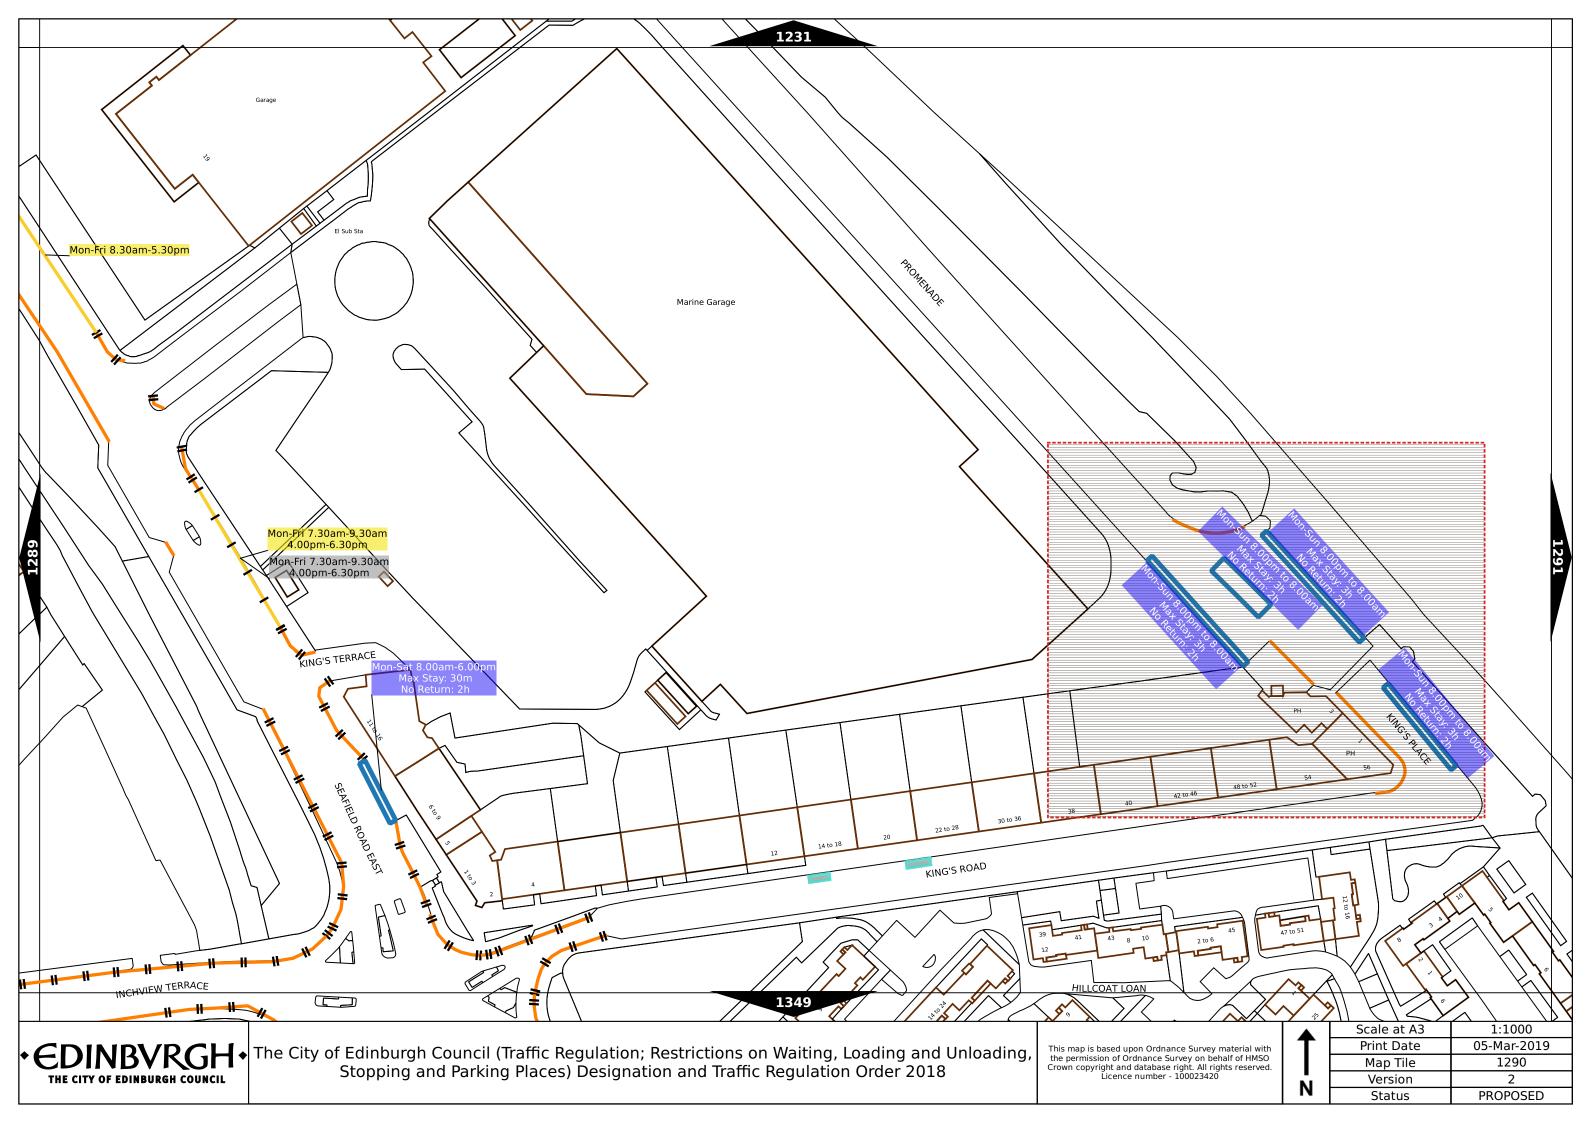

am-1.30pm | Max stay 1 hours, no return within 1 hour  |
| Band G                                           | £3.00 per day  | Mon-Fri 8:30am-5.30pm                   | Max stay 9 hours, no return within 1 hour  |
| Band G1                                          | £5.00 per day  | Mon-Fri 8:30am-5.30pm                   | Max stay 9 hours, no return within 1 hour  |
| Band G2                                          | £4.00 per day  | Mon-Fri 8:30am-5.30pm                   | Max stay 9 hours, no return within 1 hour  |
| Band Q                                           | 50p per hour   | Mon-Fri 8:30am-5.30pm                   | Max stay 1 hours, no return within 1 hour  |

Note: This table indicated the typical maximum stay periods and any differences are labelled on the map tiles.