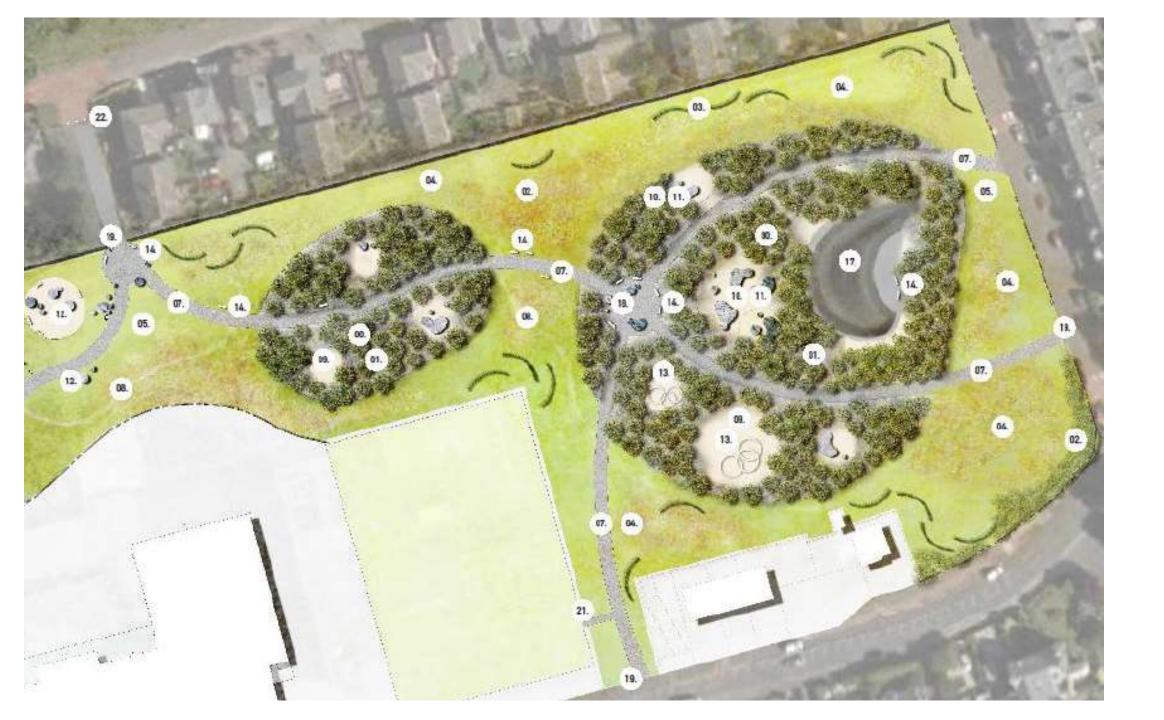

| Date                    | Description                                                                               |
|-------------------------|-------------------------------------------------------------------------------------------|
| December 2016           | Pre-application public consultation.                                                      |
| January - October 2017  | Detailed design period.                                                                   |
| November 2017           | Planning application submitted.                                                           |
| March 2018              | Planning application approved.                                                            |
| June - present          | Ongoing design of certain elements based on planning feedback and stakeholder engagement. |
| November 2018           | Value engineering required. Options developed for CEC consideration.                      |
| January – February 2019 | Value engineering items progressed in consultation with Planning.                         |
| 28 February 2019        | Public event - latest plans presented.                                                    |