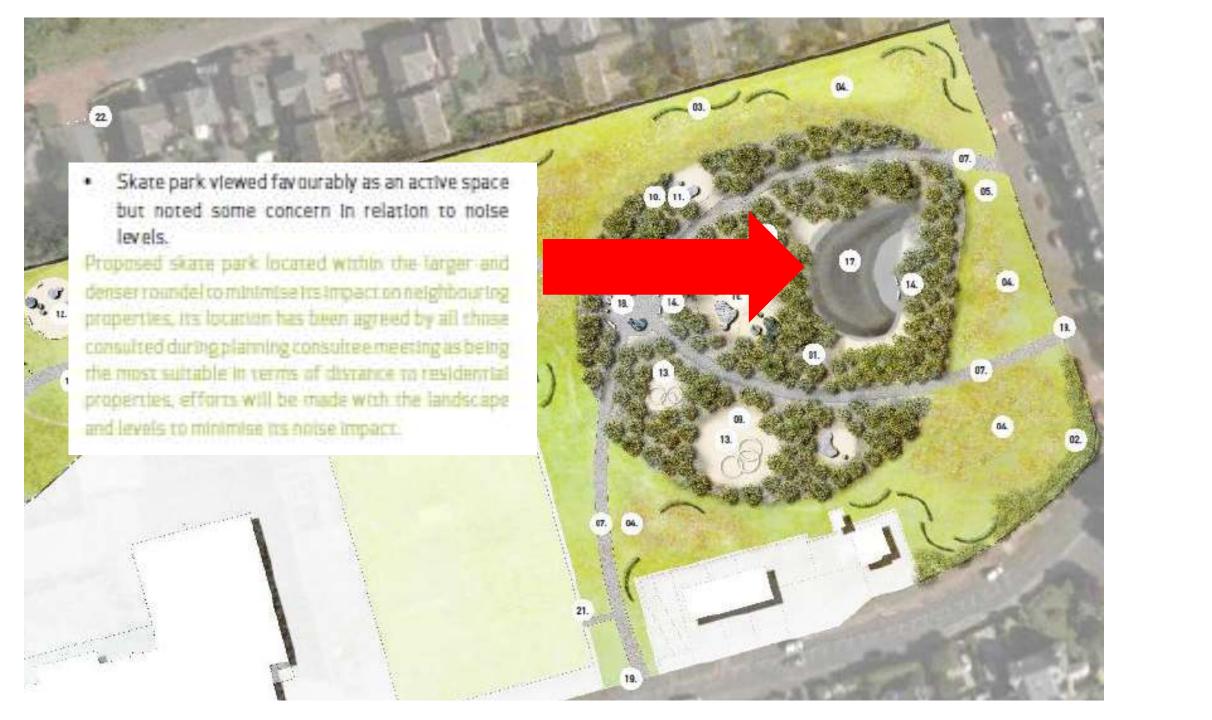

With regards to amenity issues arising from the skatepark, the detailed proposals for this facility have still to be developed. The design team intend to work with a steering group and specialist skate park designers to develop proposals for this area which respond to the specific requirements of end users. Any antisocial behaviour arising from the skatepark will be a matter for the police.