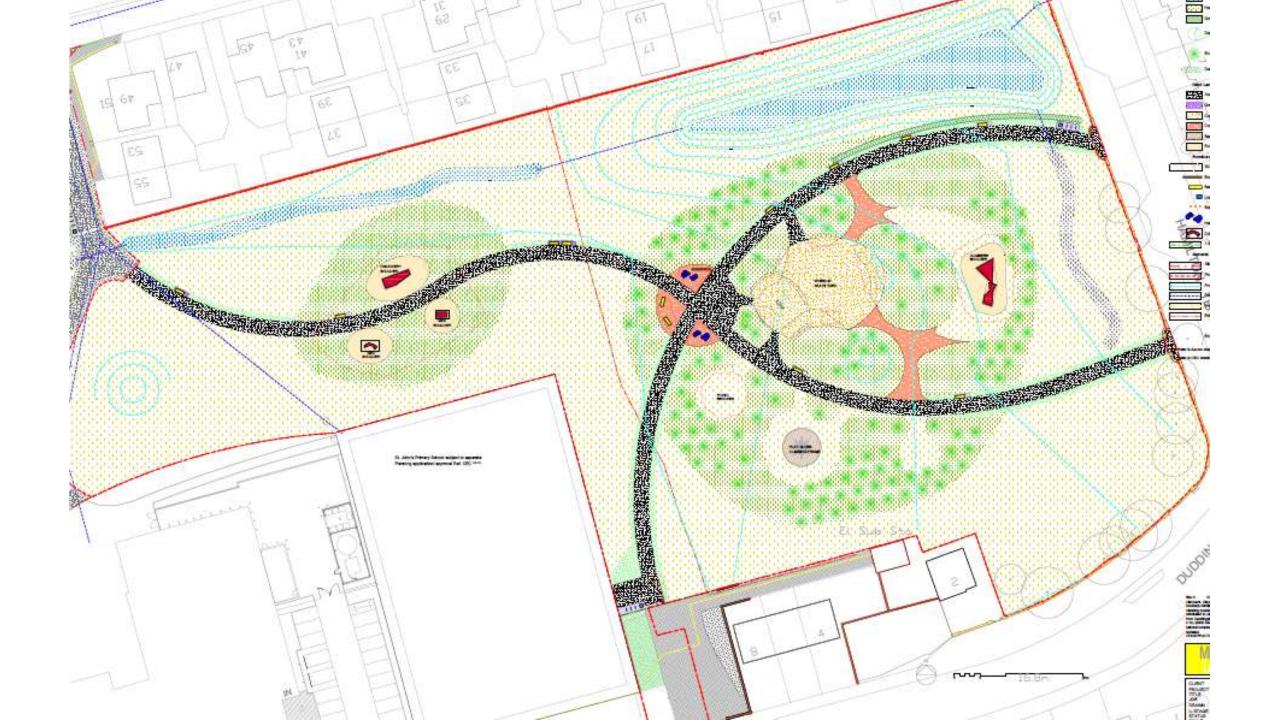

| Date                    | Description                                                                               |
|-------------------------|-------------------------------------------------------------------------------------------|
| December 2016           | Pre-application public consultation.                                                      |
| January - October 2017  | Detailed design period.                                                                   |
| November 2017           | Planning application submitted.                                                           |
| March 2018              | Planning application approved.                                                            |
| June - present          | Ongoing design of certain elements based on planning feedback and stakeholder engagement. |
| November 2018           | Value engineering required. Options developed for CEC consideration.                      |
| January – February 2019 | Value engineering items progressed in consultation with Planning.                         |
| 28 February 2019        | Public event - latest plans presented.                                                    |