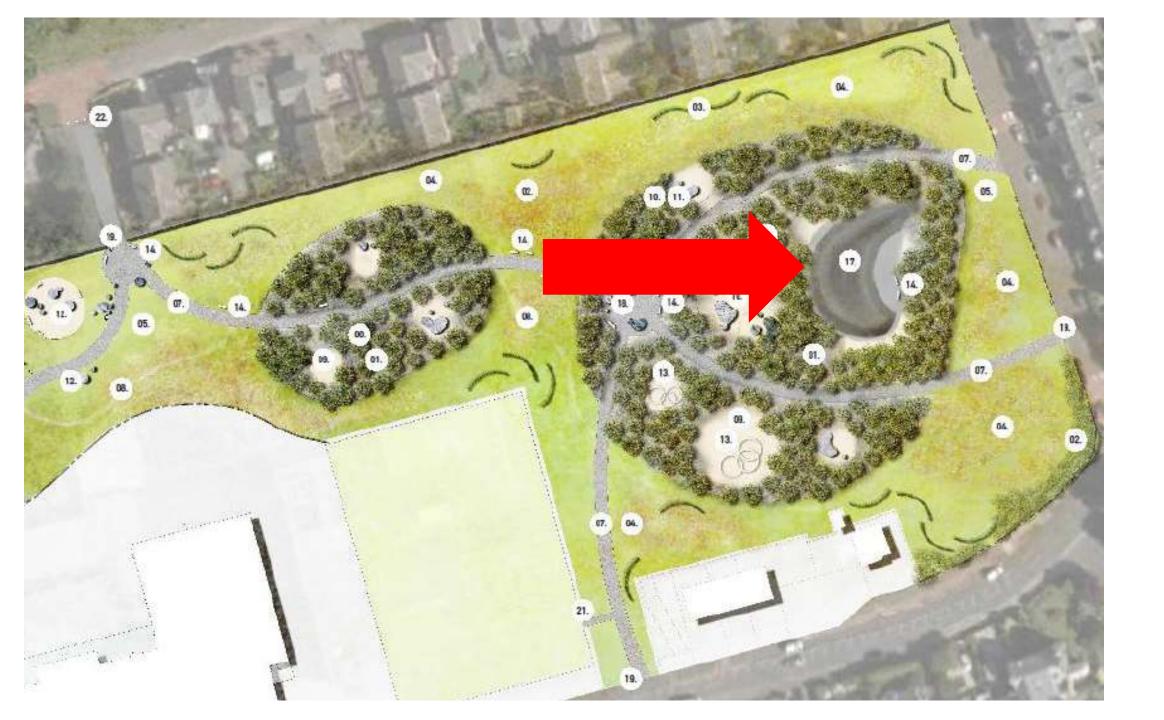

With regards to amenity issues arising from the skatepark, the detailed proposals for this facility have still to be developed. The design team intend to work with a steering group and specialist skate park designers to develop proposals for this area which respond to the specific requirements of end users. Any antisocial behaviour arising from the skatepark will be a matter for the police.