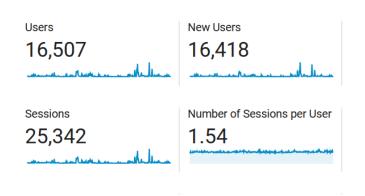

### Website overview

- 16,507 website users in the period
- 25,342 visits (user sessions)
- 41,978 pages viewed