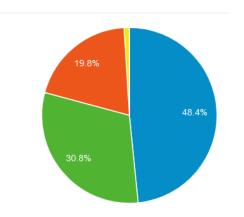

## **Website Sources**

| Social Network | Users |
|----------------|-------|
| Facebook       | 6,643 |
| Twitter        | 1,746 |
|                |       |