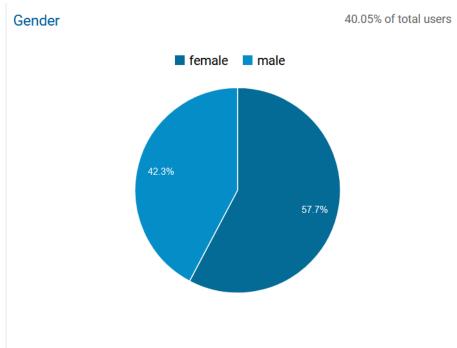

## **Portobello Community Council**

Engagement Report 2020



### **Context**

Portobello Community Council area boundary



https://porty.org.uk/local-info/general-info/

Portobello and Craigmillar Ward population mid-year estimate, 2019

31,957

https://statistics.gov.scot/

### Website overview

- 16,507 website users in the period
- 25,342 visits (user sessions)
- 41,978 pages viewed







### **Website traffic**

 As in previous years, day-to-day usage driven by community matters



# **Website Demographics**





## **Website Sources**





| Social Network | Users |
|----------------|-------|
| Facebook       | 6,643 |
| Twitter        | 1,746 |
|                |       |

### **Facebook**

Total page likes are 2,543 up from 2,331 in 2018 and compares with 481 in May 2014.

#### Total reach

The number of people who saw any content from your Page or about your Page. This metric is estimated.



### **Facebook**

The number of people who had any content from your Page or about your Page enter their screen screen, grouped by age and gender. This number is an estimate.



More women than men reached via Facebook and women more likely to engage with posts.

### **Twitter**



#### **Definitions**

**Tweets:** How many times you've posted something or passed on something someone else has posted

Foll