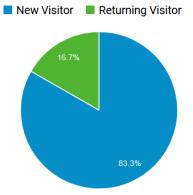

## **Portobello Community Council**

Engagement Report 2020



### **Context**

Portobello Community Council area boundary



https://porty.org.uk/local-info/general-info/

Portobello and Craigmillar Ward population mid-year estimate, 2019

31,957

https://statistics.gov.scot/

### Website overview

- 16,507 website users in the period
- 25,342 visits (user sessions)
- 41,978 pages viewed







### **Website traffic**

 As in previous years, day-to-day usage driven by community matters



# **Website Demographics**





## **Website Sources**





| Social Network | Users |
|----------------|-------|
| Facebook       | 6,643 |
| Twitter        | 1,746 |
|                |       |

### **Facebook**

Total page likes are 2,543 up from 2,331 in 2018 and compares with 481 in May 2014.

#### Total reach

The number of people who saw any content from your Page or about your Page. This metric is estimated.



### **Facebook**

The number of people who had any content from your Page or about your Page enter their screen screen, grouped by age and gender. This number is an estimate.



More women than men reached via Facebook and women more likely to engage with posts.

### **Twitter**