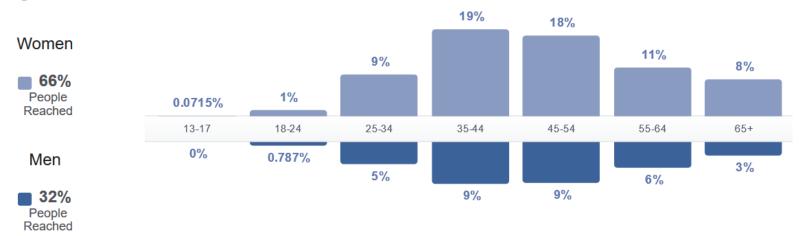

### **Facebook**

The number of people who had any content from your Page or about your Page enter their screen screen, grouped by age and gender. This number is an estimate.

More women than men reached via Facebook and women more likely to engage with posts.