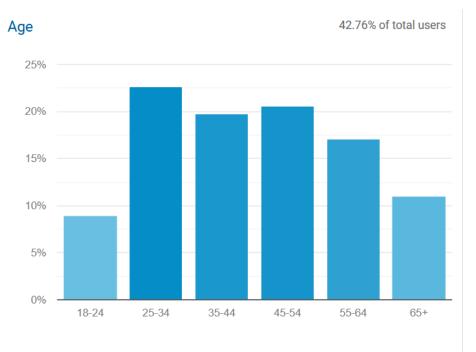

## **Portobello Community Council**

Engagement Report 2020



### **Context**

Portobello Community Council area boundary



https://porty.org.uk/local-info/general-info/

Portobello and Craigmillar Ward population mid-year estimate, 2019

31,957

https://statistics.gov.scot/

### Website overview

- 16,507 website users in the period
- 25,342 visits (user sessions)
- 41,978 pages viewed







### **Website traffic**

 As in previous years, day-to-day usage driven by community matters



# **Website Demographics**





## **Website Sources**





| Social Network | Users |
|----------------|-------|
| Facebook       | 6,643 |
| Twitter        | 1,746 |
|                |       |

### **Facebook**

Total page likes are 2,543 up from 2,331 in 2018 and compares with 481 in May 2014.

#### Total reach

The number of people who saw any content from your Page or about your Page. This metric is estimated.



### **Facebook**

The number of people who had any content from your Page or about your Page enter their screen screen, grouped by age and gender. This number is an estimate.



More women than men reached via Facebook and women more likely to engage with posts.

### **Twitter**



#### **Definitions**

**Tweets:** How many times you've posted something or passed on something someone else has posted

Fo