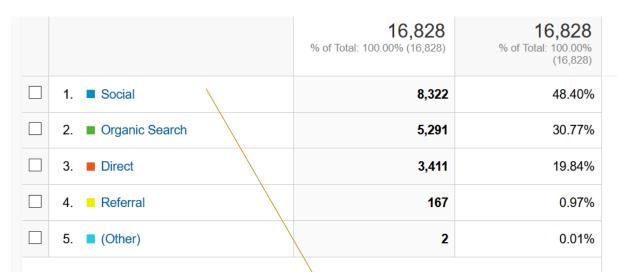

## **Website Sources**

| Social Network | Users |
|----------------|-------|
| Facebook       | 6,643 |
| Twitter        | 1,746 |
|                |       |