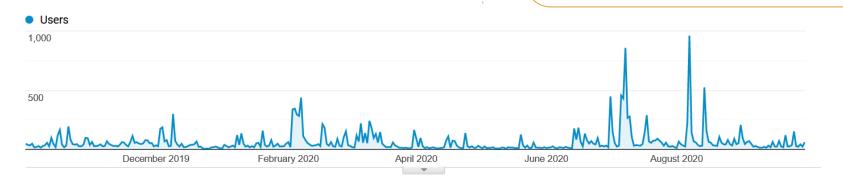

### **Website traffic**

 As in previous years, day-to-day usage driven by community matters