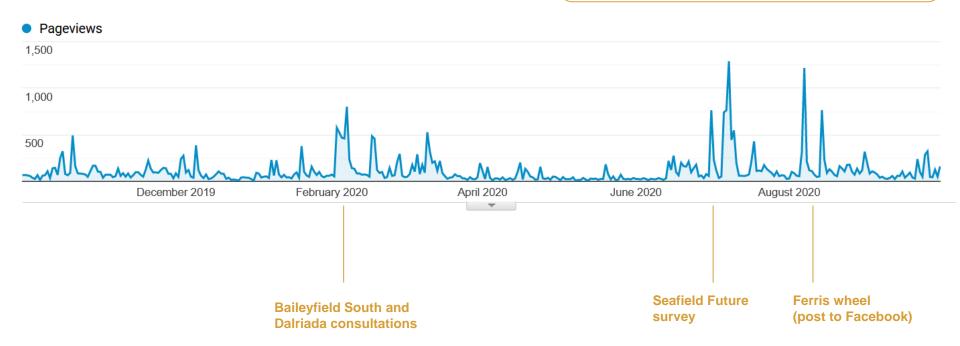

### **Website traffic**

 As in previous years, day-to-day usage driven by community matters

### **Consultations**

- Baileyfield South (73 responses)
- Dalriada (55 responses)
- Choices for City Plan 2030 (173 responses)
- Brunstane Road and Joppa Triangle (441 responses)
- Seafield Future (joint consultation with Craigentinny and Meadowbank Community Council, Leith Links Community)