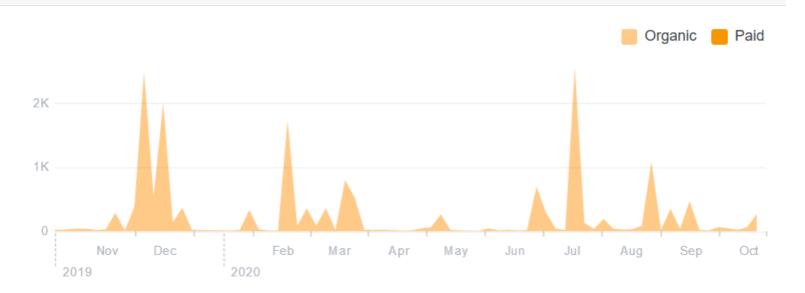

### **Website traffic**

 As in previous years, day-to-day usage driven by community matters